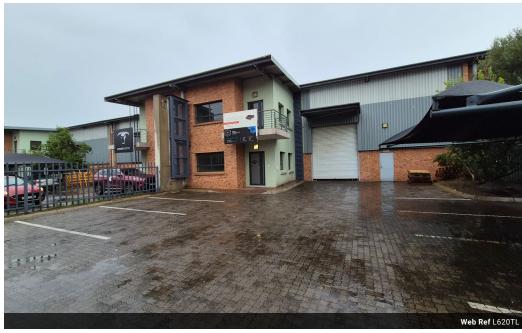

# Warehouse To Let with small yard in Linbro business park

Situated within Linbro Business Park, this unit is nestled in a secure park, boasting a small paved yard that ensures a safe and hassle-free access for trucks. The warehouse features a generously sized roller door, allowing trucks to conveniently maneuver within, and benefits from ample height and abundant natural lighting. Equipped with 3 phase power, this property is well-suited for storage or light manufacturing businesses seeking a reliable and efficient workspace.

The office spaces are meticulously maintained, comprising a welcoming reception area, spacious open plan offices on the ground floor, and additional offices upstairs with a captivating view of the warehouse. For the convenience of warehouse staff, there are