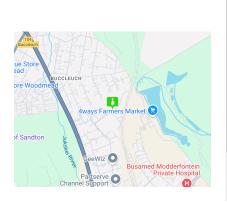

# Warehouse To Let with small yard in Linbro business park

Situated within Linbro Business Park, this unit is nestled in a secure park, boasting a small paved yard that ensures a safe and hassle-free access for trucks. The warehouse features a generously sized roller door, allowing trucks to conveniently maneuver within, and benefits from ample height and abundant natural lighting. Equipped with 3 phase power, this property is well-suited for storage or light manufacturing businesses seeking a reliable and efficient workspace.