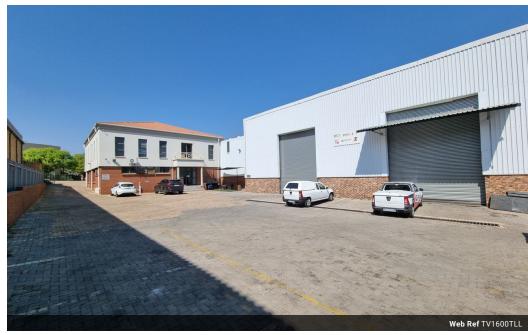

## 1 600m<sup>2</sup> Neat free standing property with paved yard To Let in Linbro Park, Sandton

Offering an optimal solution for warehouse or manufacturing needs, this versatile property boasts expansive space, generous ceiling heights, and abundant natural light, creating an ideal environment for a variety of operations. With the added benefit of 3-phase power, it is well-equipped for storage, distribution, and manufacturing activities. The recently renovated offices contribute to a neat, corporate atmosphere, complete with ample ablution facilities catering to both office and warehouse staff. Additionally, the property features a spacious paved yard, facilitating smooth truck access, complemented by two large roller doors at the entrance, allowing trucks direct entry into the warehouse and streamlining loading and unloading processes.

## **Features**

Zoning Industrial

 Interior
 Exterior
 Sizes

 Power 3 Phase
 Yes
 Security
 Yes
 Floor Size
 1,600m²

 Power Amps
 100
 Open Parking Bays
 10
 Land Size
 2,500m²