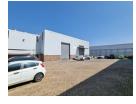

## 1 600m<sup>2</sup> Neat free standing property with paved yard To Let in Linbro Park, Sandton

Offering an optimal solution for warehouse or manufacturing needs, this versatile property boasts expansive space, generous ceiling heights, and abundant natural light, creating an ideal environment for a variety of operations. With the added benefit of 3-phase power, it is well-equipped for storage, distribution, and manufacturing activities. The recently renovated offices contribute to a neat, corporate atmosphere, complete with ample ablution facilities catering to both office and warehouse staff. Additionally, the property features a spacious paved yard, facilitating smooth truck access, complemented by two large roller doors at the entrance, allowing trucks direct entry into the warehouse and streamlining loading and unloading processes.

## **Features**

Zoning Industrial

 Interior
 Exterior
 Sizes

 Power 3 Phase
 Yes
 Security
 Yes
 Floor Size
 1,600m²

 Power Amps
 100
 Open Parking Bays
 10
 Land Size
 2,500m²