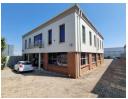

## 1 600m<sup>2</sup> Neat free standing property with paved yard To Let in Linbro Park, Sandton

Offering an optimal solution for warehouse or manufacturing needs, this versatile property boasts expansive space, generous ceiling heights, and abundant natural light, creating an ideal environment for a variety of operations. With the added benefit of 3-phase power, it is well-equipped for storage, distribution, and manufacturing activities. The recently renovated offices contribute to a neat, corporate atmosphere, complete with ample ablution facilities catering to both office and warehouse staff. Additionally, the property features a spacious paved yard, facilitating smooth truck access, complemented by two large roller doors at the entrance, allowing trucks direct entry into the warehouse and streamlining loading and unloading processes.

## **Features**

Zoning Industrial

 Interior
 Exterior
 Sizes

 Power 3 Phase
 Yes
 Security
 Yes
 Floor Size
 1,600m²

 Power Amps
 100
 Open Parking Bays
 10
 Land Size
 2,500m²