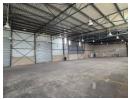

## 1 600m<sup>2</sup> Neat free standing property with paved yard To Let in Linbro Park, Sandton

Offering an optimal solution for warehouse or manufacturing needs, this versatile property boasts expansive space, generous ceiling heights, and abundant natural light, creating an ideal environment for a variety of operations. With the added benefit of 3-phase power, it is well-equipped for storage, distribution, and manufacturing activities. The recently renovated offices contribute to a neat, corporate atmosphere, complete with ample ablution facilities catering to both office and warehouse staff. Additionally, the property features a spacious paved yard, facilitating smooth truck access, complemented by two large roller doors at the entrance, allowing trucks direct entry into the warehouse and streamlining loading and unloading processes.

## **Features**

Zoning Industrial

 Interior
 Exterior
 Sizes

 Power 3 Phase
 Yes
 Security
 Yes
 Floor Size
 1,600m²

 Power Amps
 100
 Open Parking Bays
 10
 Land Size
 2,500m²