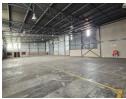

## 1 600m<sup>2</sup> Neat free standing property with paved yard To Let in Linbro Park, Sandton

Offering an optimal solution for warehouse or manufacturing needs, this versatile property boasts expansive space, generous ceiling heights, and abundant natural light, creating an ideal environment for a variety of operations. With the added benefit of 3-phase power, it is well-equipped for storage, distribution, and manufacturing activities. The recently renovated offices contribute to a neat, corporate atmosphere, complete with ample ablution facilities catering to both office and warehouse staff. Additionally, the property features a spacious paved yard, facilitating smooth truck access, complemented by two large roller doors at the entrance, allowing trucks direct entry into the warehouse and streamlining loading and unloading processes.

## **Features**

Zoning Industrial

 Interior
 Exterior
 Sizes

 Power 3 Phase
 Yes
 Security
 Yes
 Floor Size
 1,600m²

 Power Amps
 100
 Open Parking Bays
 10
 Land Size
 2,500m²