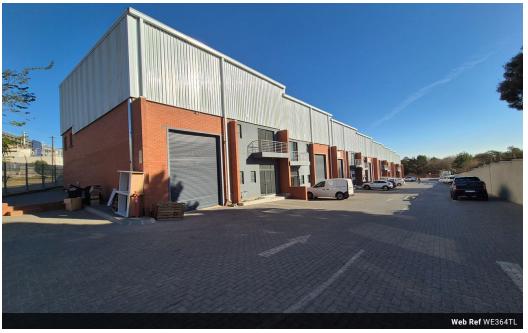

### Neat and secure unit To Let in Linbro park

Yes

80

These modern industrial spaces, embodying a blend of sophistication and utility. The warehouses are meticulously designed, offering impressive height and featuring a spacious roller door that allows seamless truck access, ensuring efficient loading and unloading operations. Moreover, there's a strategically placed mezzanine level, presenting versatile opportunities—whether for additional storage to optimize your inventory management or as extra office space to enhance your business operations. The offices within these units mirror the same level of precision and elegance. Impeccably maintained, they provide a professional environment for your team and clients. A well-organized reception area sets a positive tone for your business interactions, showcasing your professionalism right from the entrance.

### Zoning Industrial

Interior Power 3 Phase Power Amps **Exterior** Security Open Parking Bays

**Sizes** Floor Size Land Size

364m² 5,000m²

https://www.newpointproperty.co.za