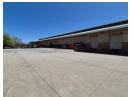

## Prime Warehouse with Exceptional Logistics in Linbro Business Park

This expansive warehouse, located in the highly sought-after Linbro Business Park, is the perfect solution for businesses requiring premium facilities in a secure environment. Set on a large stand, the property features a spacious paved yard designed for seamless truck maneuvering and offloading. With 7 large roller shutter doors, including 4 loading docks, and impressive warehouse height, operations are optimized for efficiency. Ample natural lighting, a full sprinkler system with dedicated pumps and tanks, and 250 amps of 3-phase power make this facility ideal for various industrial applications.