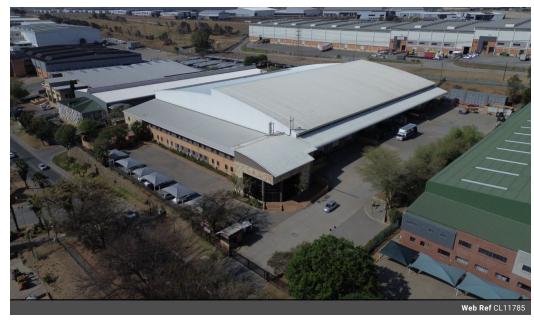

## Prime Warehouse with Exceptional Logistics in Linbro Business Park

This expansive warehouse, located in the highly sought-after Linbro Business Park, is the perfect solution for businesses requiring premium facilities in a secure environment. Set on a large stand, the property features a spacious paved yard designed for seamless truck maneuvering and offloading. With 7 large roller shutter doors, including 4 loading docks, and impressive warehouse height, operations are optimized for efficiency. Ample natural lighting, a full sprinkler system with dedicated pumps and tanks, and 250 amps of 3-phase power make this facility ideal for various industrial applications.

## **Features**

Zoning Industrial

| Interior         |     | Exterior             |     | Sizes      |                     |
|------------------|-----|----------------------|-----|------------|---------------------|
| Air Conditioning | Yes | Security             | Yes | Floor Size | 8,500m <sup>2</sup> |
| Power 3 Phase    | Yes | Covered Parking Bays | 25  | Land Size  | 6,600m <sup>2</sup> |
| Power Amps       | 250 | Open Parking Bays    | 20  |            |                     |