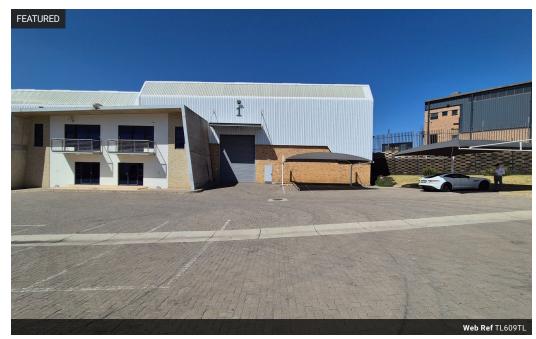

## extremely neat unit To Let with Interlink access

ABC park

This AAA-grade mini unit in the prestigious Linbro Business Park offers top-tier security and an ideal setup for business operations. With a spacious paved stand, it allows for easy maneuvering of large trucks, including inter-links and super-links, ensuring efficient logistics. The warehouse is accessible via a large roller door, streamlining loading and unloading. The office component includes a reception area, a versatile open-plan office or showroom on the ground floor, and an upstairs office with a view of the warehouse, facilitating collaboration between office and warehouse staff.

The property provides separate ablutions for warehouse staff and ample facilities for office staff and visitors, creating a