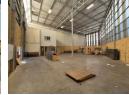

## extremely neat unit To Let with Interlink access

ABC park

This AAA-grade mini unit in the prestigious Linbro Business Park offers top-tier security and an ideal setup for business operations. With a spacious paved stand, it allows for easy maneuvering of large trucks, including inter-links and super-links, ensuring efficient logistics. The warehouse is accessible via a large roller door, streamlining loading and unloading. The office component includes a reception area, a versatile open-plan office or showroom on the ground floor, and an upstairs office with a view of the warehouse, facilitating collaboration between office and warehouse staff.

The property provides separate ablutions for warehouse staff and ample facilities for office staff and visitors, creating a