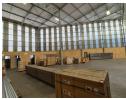

## extremely neat unit To Let with Interlink access

ABC park

This AAA-grade mini unit in the prestigious Linbro Business Park offers top-tier security and an ideal setup for business operations. With a spacious paved stand, it allows for easy maneuvering of large trucks, including inter-links and super-links, ensuring efficient logistics. The warehouse is accessible via a large roller door, streamlining loading and unloading. The office component includes a reception area, a versatile open-plan office or showroom on the ground floor, and an upstairs office with a view of the warehouse, facilitating collaboration between office and warehouse staff.