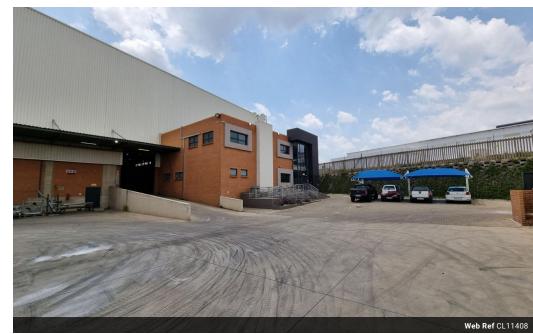

## 8 470sqm Magnificent warehouse with large Yard in Linbro Park, Sandton

Ideal for logistics and storage companies, this expansive warehouse offers 11-meter eaves height and an abundance of natural light, creating a spacious and well-illuminated working environment. With five large roller doors, including four loading docks and an on-ramp roller door, the facility ensures smooth and efficient operations. The warehouse is equipped with comprehensive sprinkler systems throughout, with the option to add in-rack sprinklers for enhanced safety and fire protection.

Located within a secure business park just off the Marlboro off-ramp, this property features a paved yard designed for effortless maneuvering and offloading of super link trucks. The warehouse also includes a well-maintained office space complete with a