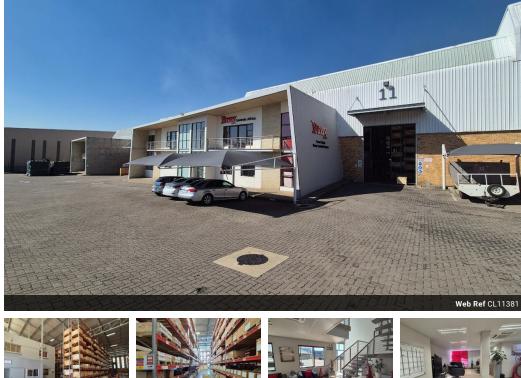

## 1 221m² Very secure AAA-Grade Warehosue inside Linbro Business Park, Sandton

Step into this outstanding AAA-grade mini unit, located in the prestigious Linbro Business Park, celebrated for its exceptional security and thriving business ecosystem. The unit is situated on a spacious paved stand, designed for effortless navigation of large trucks such as inter-links and super-links, making logistics and transportation seamless. The warehouse is easily accessible through a large roller door, ensuring smooth loading and unloading operations. Inside, the office component is thoughtfully designed with a welcoming reception area, a versatile ground floor open-plan office or showroom ideal for product displays, and an upstairs open-plan office with panoramic views of the warehouse, providing a harmonious blend of administrative and operational functionality.

#### **Features**

Zoning Industrial

| Interior         |     | Exterior             |     | Sizes      |                      |
|------------------|-----|----------------------|-----|------------|----------------------|
| Air Conditioning | Yes | Security             | Yes | Floor Size | 1,221m²              |
| Power 3 Phase    | Yes | Covered Parking Bays | 10  | Land Size  | 10,000m <sup>2</sup> |
| Power Amps       | 60  | Open Parking Bays    | 10  |            |                      |