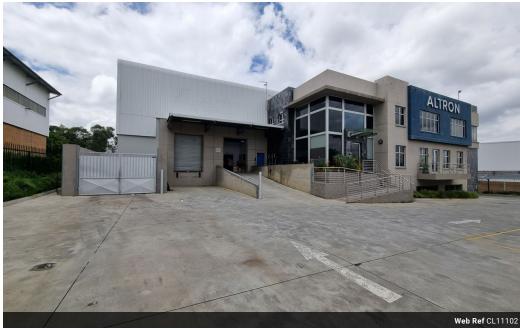

## 2 705sqm A-Grade warehousing facility with yard in Linbro Park, Sandton

This expansive property offers a 2,300m² warehouse facility with impressive clearance height, ample natural light, and a robust 520-amp three-phase power supply. Complementing this is a versatile 1,659m² basement area, suitable for additional parking or storage. The warehouse is easily accessible through two large roller doors—one for loading and another at ground level. A spacious paved yard provides optimal space for large truck operations, while two entrance gates enhance maneuverability. The property is fully equipped with two backup generators and a water tank system, ensuring uninterrupted operations.

The meticulously maintained office facilities include a welcoming reception area, two spacious boardrooms, open-plan office