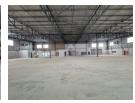

## 2 705sqm A-Grade warehousing facility with yard in Linbro Park, Sandton

This expansive property offers a 2,300m² warehouse facility with impressive clearance height, ample natural light, and a robust 520-amp three-phase power supply. Complementing this is a versatile 1,659m² basement area, suitable for additional parking or storage. The warehouse is easily accessible through two large roller doors—one for loading and another at ground level. A spacious paved yard provides optimal space for large truck operations, while two entrance gates enhance maneuverability. The property is fully equipped with two backup generators and a water tank system, ensuring uninterrupted operations.

#### Features

| Zoning Industrial |     |                      |     |            |                     |
|-------------------|-----|----------------------|-----|------------|---------------------|
| Interior          |     | Exterior             |     | Sizes      |                     |
| Air Conditioning  | Yes | Security             | Yes | Floor Size | 2,705m <sup>2</sup> |
| Power 3 Phase     | Yes | Covered Parking Bays | 20  | Land Size  | 4,000m <sup>2</sup> |
| Power Amps        | 520 | Basement Parkings    | 50  |            |                     |
| ·                 |     | Open Parking Bays    | 5   |            |                     |