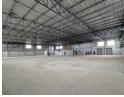

## 2 705sqm A-Grade warehousing facility with yard in Linbro Park, Sandton

This expansive property offers a 2,300m² warehouse facility with impressive clearance height, ample natural light, and a robust 520-amp three-phase power supply. Complementing this is a versatile 1,659m² basement area, suitable for additional parking or storage. The warehouse is easily accessible through two large roller doors—one for loading and another at ground level. A spacious paved yard provides optimal space for large truck operations, while two entrance gates enhance maneuverability. The property is fully equipped with two backup generators and a water tank system, ensuring uninterrupted operations.