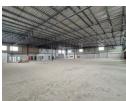

## 2 705sqm A-Grade warehousing facility with yard in Linbro Park, Sandton

This expansive property offers a 2,300m² warehouse facility with impressive clearance height, ample natural light, and a robust 520-amp three-phase power supply. Complementing this is a versatile 1,659m² basement area, suitable for additional parking or storage. The warehouse is easily accessible through two large roller doors—one for loading and another at ground level. A spacious paved yard provides optimal space for large truck operations, while two entrance gates enhance maneuverability. The property is fully equipped with two backup generators and a water tank system, ensuring uninterrupted operations.

#### Features

| Zoning Industrial |     |                      |     |            |                     |
|-------------------|-----|----------------------|-----|------------|---------------------|
| Interior          |     | Exterior             |     | Sizes      |                     |
| Air Conditioning  | Yes | Security             | Yes | Floor Size | 2,705m <sup>2</sup> |
| Power 3 Phase     | Yes | Covered Parking Bays | 20  | Land Size  | 4,000m <sup>2</sup> |
| Power Amps        | 520 | Basement Parkings    | 50  |            |                     |
| ·                 |     | Open Parking Bays    | 5   |            |                     |