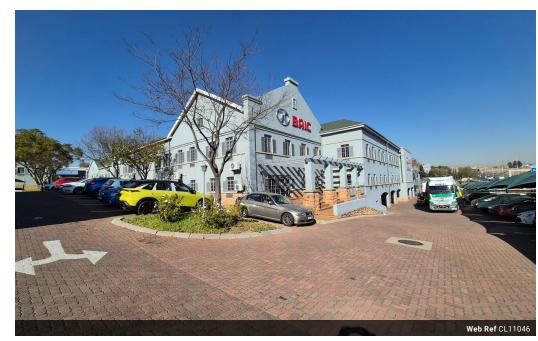

# 2 168sqm Neat Warehouse/Office To Let with highway exposure in Linbro Park

Located in a secure office park within Linbro Business Park, this property provides enhanced security and comfort. The 1,067m² warehouse features good height, natural lighting, and 250 amps of 3-phase power, making it ideal for various industrial needs. Access is streamlined with two large roller doors, and a small paved yard offers convenient truck loading.

The office space, spanning 1,100m², is impeccably maintained and includes multiple boardrooms, open-plan areas, single offices, and an optional showroom. The property offers ample ablutions for warehouse staff and undercover parking for both staff and visitors. Conveniently situated just off the N3, it provides excellent exposure to the highway, boosting your business's visibility and