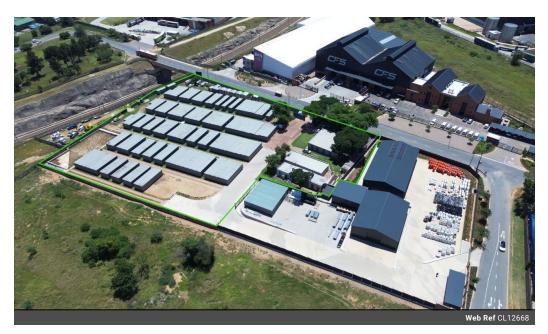

# Prime 11,500m<sup>2</sup> Industrial Yard for Sale in Linbro Park, Sandton

This expansive 11,500m² industrial yard in the bustling business hub of Linbro Park, Sandton, offers a secure and versatile space for various industrial operations. Fully enclosed with strong perimeter walls, the property ensures maximum security while providing ample space for storage, logistics, or manufacturing. It also features a 200m² office and storage area, ideal for administrative and operational needs. Situated along a busy main road, the property offers excellent signage opportunities for high

Located just off the N3 highway, this property offers unbeatable connectivity to major transport routes, making it an ideal choice for businesses seeking efficient logistics. With on-site water and electricity services, this property provides a hassle-free

## **Features**

Zoning Industrial

Exterior

Open Parking Bays 100 Sizes

11,500m<sup>2</sup> Floor Size Land Size 11,500m<sup>2</sup>