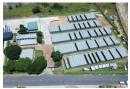

# Prime 11,500m<sup>2</sup> Industrial Yard for Sale in Linbro Park, Sandton

This expansive 11,500m² industrial yard in the bustling business hub of Linbro Park, Sandton, offers a secure and versatile space for various industrial operations. Fully enclosed with strong perimeter walls, the property ensures maximum security while providing ample space for storage, logistics, or manufacturing. It also features a 200m² office and storage area, ideal for administrative and operational needs. Situated along a busy main road, the property offers excellent signage opportunities for high

Located just off the N3 highway, this property offers unbeatable connectivity to major transport routes, making it an ideal choice for businesses seeking efficient logistics. With on-site water and electricity services, this property provides a hassle-free

## **Features**

Zoning Industrial

Exterior

Open Parking Bays 100 Sizes

11,500m<sup>2</sup> Floor Size Land Size 11,500m<sup>2</sup>