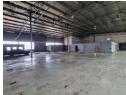

## 1 440sqm Prime property in the heart of Kramerville, Sandton

Welcome to a prime industrial property in the coveted area of Kramerville, Sandton. This free-standing gem combines functionality with strategic exposure, making it an ideal solution for businesses seeking manufacturing or warehousing space with a small showroom in a sought-after location. The property features excellent visibility, with 200m² of office space upstairs, including a neat reception area, and a large showroom or additional offices on the ground floor. Designed for seamless integration of administrative and operational functions, the warehouse component offers good height for efficient vertical storage, natural lighting, and a reliable 3-phase power supply to cater to various industrial operations.

## **Features**

Zoning Industrial

Interior

Power 3 Phase

Covered Parking Bays Open Parking Bays

Sizes Floor Size

Land Size

1,440m<sup>2</sup> 2,000m<sup>2</sup>