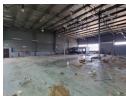

## 1 440sqm Prime property in the heart of Kramerville, Sandton

Welcome to a prime industrial property in the coveted area of Kramerville, Sandton. This free-standing gem combines functionality with strategic exposure, making it an ideal solution for businesses seeking manufacturing or warehousing space with a small showroom in a sought-after location. The property features excellent visibility, with 200m² of office space upstairs, including a neat reception area, and a large showroom or additional offices on the ground floor. Designed for seamless integration of administrative and operational functions, the warehouse component offers good height for efficient vertical storage, natural lighting, and a reliable 3-phase power supply to cater to various industrial operations.

## **Features**

Zoning Industrial

Interior

Power 3 Phase

Covered Parking Bays Open Parking Bays

Sizes Floor Size

Land Size

1,440m<sup>2</sup> 2,000m<sup>2</sup>