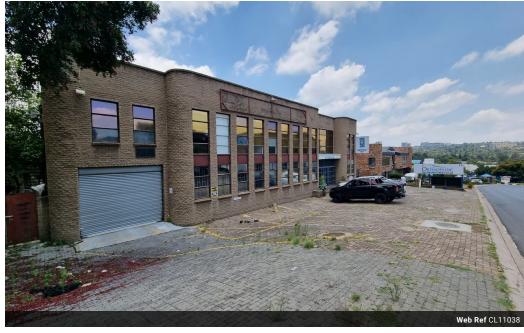

## 1 440sqm Prime property in the heart of Kramerville, Sandton

Welcome to a prime industrial property in the coveted area of Kramerville, Sandton. This free-standing gem combines functionality with strategic exposure, making it an ideal solution for businesses seeking manufacturing or warehousing space with a small showroom in a sought-after location. The property features excellent visibility, with 200m² of office space upstairs, including a neat reception area, and a large showroom or additional offices on the ground floor. Designed for seamless integration of administrative and operational functions, the warehouse component offers good height for efficient vertical storage, natural lighting, and a reliable 3-phase power supply to cater to various industrial operations.

## **Features**

Zoning Industrial

Interior

Power 3 Phase

Covered Parking Bays Open Parking Bays

Sizes Floor Size

Land Size

1,440m<sup>2</sup> 2,000m<sup>2</sup>