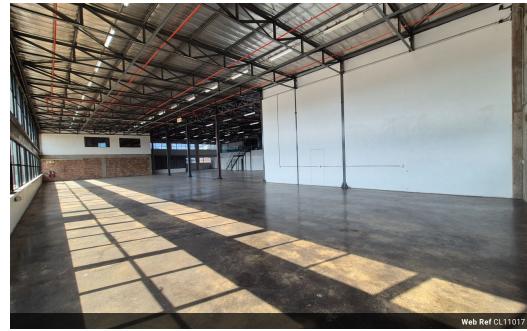

## 1 145sqm Extremely neat Showroom/Warehouse in the heart of Kramerville, Sandton

Welcome to a rare gem in Kramerville, Sandton — a property that seamlessly blends versatility, cleanliness, and strategic positioning. This unique space offers the flexibility to function as either a showroom or a warehouse, catering to a variety of business needs. Immaculately maintained, it stands out for its cleanliness, creating an inviting and professional environment. With good height and abundant natural lighting, the property ensures a well-lit and spacious atmosphere. A large roller door provides easy access for trucks, making logistics, distribution, and product showcasing convenient and efficient.

The thoughtfully designed offices reflect neatness and professionalism, while the ablution facilities enhance the overall