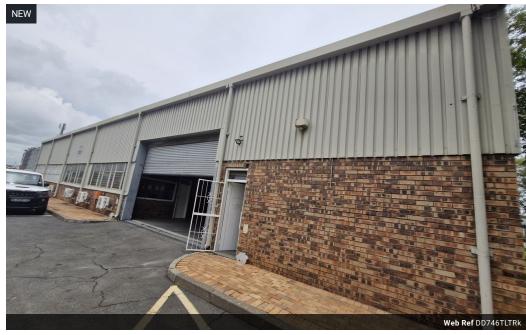

## Free standing warehouse in secure industrial park

Located in the sought-after Tripark Industrial Park in Kelvin, Sandton, this versatile warehouse offers a prime industrial space with excellent accessibility. The facility features two on-grade roller shutter doors, providing seamless loading and offloading. A common paved yard allows for easy truck maneuverability, ensuring efficient logistics operations. The warehouse is well-maintained and designed to accommodate a variety of industrial and storage needs.

With a power supply of 250 amps, this property is ideal for businesses requiring high electrical capacity for manufacturing or warehousing. Its strategic location offers quick access to major routes such as the M1 and N3 highways, connecting you to key