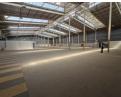

## Premium Warehouse for Lease in Eastgate Extension, Sandton

This top-tier industrial facility in Eastgate Extension, Sandton, offers exceptional storage and logistics capabilities. Featuring a high-quality 7.5mm sprinkler system for fire safety compliance and an impressive 8.5-meter eave height, this warehouse is ideal for large-scale industrial operations. With easy truck access and a layout designed for efficiency, it ensures seamless movement of goods and equipment.