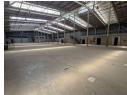

## Premium Warehouse for Lease in Eastgate Extension, Sandton

This top-tier industrial facility in Eastgate Extension, Sandton, offers exceptional storage and logistics capabilities. Featuring a high-quality 7.5mm sprinkler system for fire safety compliance and an impressive 8.5-meter eave height, this warehouse is ideal for large-scale industrial operations. With easy truck access and a layout designed for efficiency, it ensures seamless movement of goods and equipment.

Located in Sandton's bustling industrial hub, the property boasts excellent connectivity to major highways, making it perfect for distribution-focused businesses. As part of a secure estate with 24-hour security and controlled access, your operations remain

## **Features**

Zoning Industrial

 Interior

 Floor Loading Cap.
 10 Tn/m²

 Air Conditioning
 Yes

 Power 3 Phase
 Yes

 Power Amps
 200

**Exterior**Security
Open Parking Bays

Yes 40 **Sizes** Floor Size Land Size

4,444m² 8,000m²