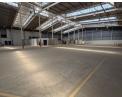

## Premium Warehouse for Lease in Eastgate Extension, Sandton

This top-tier industrial facility in Eastgate Extension, Sandton, offers exceptional storage and logistics capabilities. Featuring a high-quality 7.5mm sprinkler system for fire safety compliance and an impressive 8.5-meter eave height, this warehouse is ideal for large-scale industrial operations. With easy truck access and a layout designed for efficiency, it ensures seamless movement of goods and equipment.