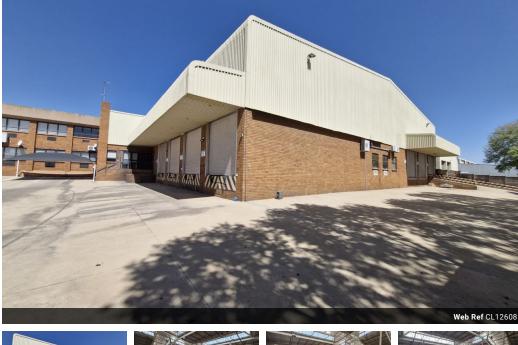

## Premium Warehouse for Lease in Eastgate Extension, Sandton

This top-tier industrial facility in Eastgate Extension, Sandton, offers exceptional storage and logistics capabilities. Featuring a high-quality 7.5mm sprinkler system for fire safety compliance and an impressive 8.5-meter eave height, this warehouse is ideal for large-scale industrial operations. With easy truck access and a layout designed for efficiency, it ensures seamless movement of goods and equipment.

Located in Sandton's bustling industrial hub, the property boasts excellent connectivity to major highways, making it perfect for distribution-focused businesses. As part of a secure estate with 24-hour security and controlled access, your operations remain