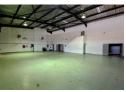

## 571m² Industrial Warehouse in Eastgate Ext, Sandton

Located in the bustling Eastgate Extension of Sandton, this 571-square-meter industrial warehouse offers a versatile workspace tailored to various business needs. The facility is designed for convenience, featuring three bathrooms, a fully equipped kitchen, and a shower for staff comfort. Ample air-conditioned office space supports administrative functions, while dedicated storage areas contribute to streamlined operations and organizational efficiency.

The warehouse is equipped with both a small and large roller shutter door, ensuring smooth logistics and easy access. Covered parking bays add further convenience for employees and visitors. With three-phase power delivering 63 amps, the property