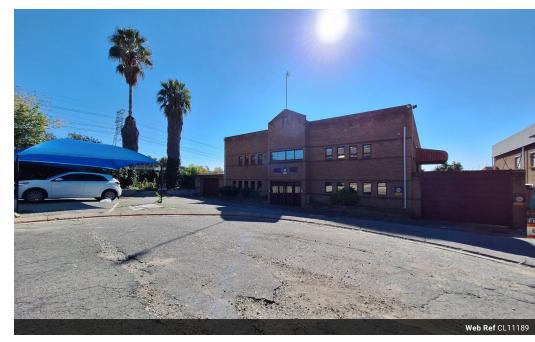

## 571m² Industrial Warehouse in Eastgate Ext, Sandton

Located in the bustling Eastgate Extension of Sandton, this 571-square-meter industrial warehouse offers a versatile workspace tailored to various business needs. The facility is designed for convenience, featuring three bathrooms, a fully equipped kitchen, and a shower for staff comfort. Ample air-conditioned office space supports administrative functions, while dedicated storage areas contribute to streamlined operations and organizational efficiency.

The warehouse is equipped with both a small and large roller shutter door, ensuring smooth logistics and easy access. Covered parking bays add further convenience for employees and visitors. With three-phase power delivering 63 amps, the property