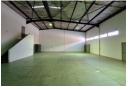

## 571m² Industrial Warehouse in Eastgate Ext, Sandton

Located in the bustling Eastgate Extension of Sandton, this 571-square-meter industrial warehouse offers a versatile workspace tailored to various business needs. The facility is designed for convenience, featuring three bathrooms, a fully equipped kitchen, and a shower for staff comfort. Ample air-conditioned office space supports administrative functions, while dedicated storage areas contribute to streamlined operations and organizational efficiency.

The warehouse is equipped with both a small and large roller shutter door, ensuring smooth logistics and easy access. Covered parking bays add further convenience for employees and visitors. With three-phase power delivering 63 amps, the property