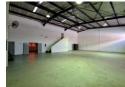

## 571m² Industrial Warehouse in Eastgate Ext, Sandton

Located in the bustling Eastgate Extension of Sandton, this 571-square-meter industrial warehouse offers a versatile workspace tailored to various business needs. The facility is designed for convenience, featuring three bathrooms, a fully equipped kitchen, and a shower for staff comfort. Ample air-conditioned office space supports administrative functions, while dedicated storage areas contribute to streamlined operations and organizational efficiency.

The warehouse is equipped with both a small and large roller shutter door, ensuring smooth logistics and easy access. Covered parking bays add further convenience for employees and visitors. With three-phase power delivering 63 amps, the property