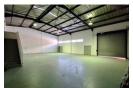

## 571m² Industrial Warehouse in Eastgate Ext, Sandton

Located in the bustling Eastgate Extension of Sandton, this 571-square-meter industrial warehouse offers a versatile workspace tailored to various business needs. The facility is designed for convenience, featuring three bathrooms, a fully equipped kitchen, and a shower for staff comfort. Ample air-conditioned office space supports administrative functions, while dedicated storage areas contribute to streamlined operations and organizational efficiency.

The warehouse is equipped with both a small and large roller shutter door, ensuring smooth logistics and easy access. Covered parking bays add further convenience for employees and visitors. With three-phase power delivering 63 amps, the property