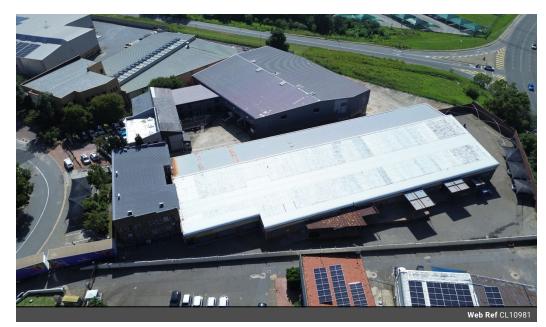

## 3 428sqm Neat Warehouse in Eastgate Extension, Sandton

Located in the highly coveted Eastgate Extension area, this property offers an exceptional position with easy access from main roads and highways. Its strategic placement ensures outstanding visibility, maximizing exposure to neighboring traffic. The property prioritizes convenience and safety with ample parking for visitors and 24-hour security services. It features a blend of warehouse and office spaces, with the expansive warehouse area being a key highlight. The office section includes a wellmaintained reception area leading to organized offices and boardroom spaces, complemented by well-appointed ablution and kitchenette facilities. The office space, with its double-volume ceilings, exudes spaciousness, while the warehouse provides a high-