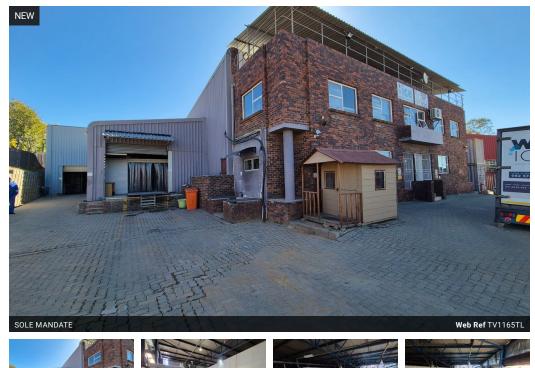

## Versatile Free-Standing Warehouse with Cold Room in Prime Marlboro/Eastgate Location

This free-standing industrial property in the sought-after Eastgate Extension/Marlboro area offers a flexible solution for a range of business operations. The well-maintained warehouse boasts excellent height, abundant natural light, and a strong 200-amp three-phase power supply. A standout feature is the 370m<sup>2</sup> cold room, which can be retained or removed to suit your operational needs. Two large roller shutter doors provide easy access into a paved yard, perfect for loading and offloading.

The 336m<sup>2</sup> office component is clean and functional, complete with staff ablutions and a canteen, ensuring a comfortable and efficient work environment. Strategically located between the N3 and M1 highways, this property offers excellent access to key