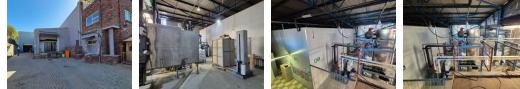

## Versatile Free-Standing Warehouse with Cold Room in Prime Marlboro/Eastgate Location

This free-standing industrial property in the sought-after Eastgate Extension/Marlboro area offers a flexible solution for a range of business operations. The well-maintained warehouse boasts excellent height, abundant natural light, and a strong 200-amp three-phase power supply. A standout feature is the 370m<sup>2</sup> cold room, which can be retained or removed to suit your operational needs. Two large roller shutter doors provide easy access into a paved yard, perfect for loading and offloading.