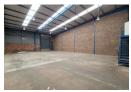

## 469m2 Industrial Warehouse To Let in Eastgate Ext, Sandton

located in Eastgate extension, Sandton, this 469-square-meter industrial warehouse offers a compact yet functional space for diverse business needs. Featuring two bathrooms, a small kitchen, and air conditioning, it prioritizes comfort and convenience for occupants. With dedicated office space integrated into the layout, it facilitates seamless workflow management.

Equipped with a roller shutter door and supported by three-phase power with 100 amps, this warehouse ensures efficient operations. Security measures are in place to safeguard assets, while ample parking bays accommodate staff and visitors. Boasting a high roof design, the warehouse maximizes natural lighting, creating a bright and airy environment conducive to