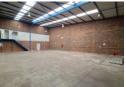

## 469m2 Industrial Warehouse To Let in Eastgate Ext, Sandton

located in Eastgate extension, Sandton, this 469-square-meter industrial warehouse offers a compact yet functional space for diverse business needs. Featuring two bathrooms, a small kitchen, and air conditioning, it prioritizes comfort and convenience for occupants. With dedicated office space integrated into the layout, it facilitates seamless workflow management.

Equipped with a roller shutter door and supported by three-phase power with 100 amps, this warehouse ensures efficient operations. Security measures are in place to safeguard assets, while ample parking bays accommodate staff and visitors. Boasting a high roof design, the warehouse maximizes natural lighting, creating a bright and airy environment conducive to