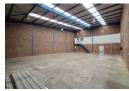

## 469m2 Industrial Warehouse To Let in Eastgate Ext, Sandton

located in Eastgate extension, Sandton, this 469-square-meter industrial warehouse offers a compact yet functional space for diverse business needs. Featuring two bathrooms, a small kitchen, and air conditioning, it prioritizes comfort and convenience for occupants. With dedicated office space integrated into the layout, it facilitates seamless workflow management.

Equipped with a roller shutter door and supported by three-phase power with 100 amps, this warehouse ensures efficient operations. Security measures are in place to safeguard assets, while ample parking bays accommodate staff and visitors. Boasting a high roof design, the warehouse maximizes natural lighting, creating a bright and airy environment conducive to