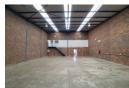

## 469m2 Industrial Warehouse To Let in Eastgate Ext, Sandton

located in Eastgate extension, Sandton, this 469-square-meter industrial warehouse offers a compact yet functional space for diverse business needs. Featuring two bathrooms, a small kitchen, and air conditioning, it prioritizes comfort and convenience for occupants. With dedicated office space integrated into the layout, it facilitates seamless workflow management.

Equipped with a roller shutter door and supported by three-phase power with 100 amps, this warehouse ensures efficient operations. Security measures are in place to safeguard assets, while ample parking bays accommodate staff and visitors. Boasting a high roof design, the warehouse maximizes natural lighting, creating a bright and airy environment conducive to