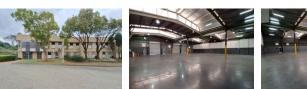

## 1369m2 Industrial Warehouse To Let in Eastgate Ext, Sandton

Located in Eastgate extension, Sandton, this industrial warehouse spans 1369 square meters, boasting a range of amenities tailored for optimal functionality. With two bathrooms, and a kitchen, it ensures convenience for workers. The inclusion of air conditioning and office space enhances comfort and productivity. The expansive warehouse features a high roof, three roller shutter doors, and ample parking bays with yard space, facilitating smooth operations.

## Features

Zoning Industrial

**Interior** Floor Loading Cap. Air Conditioning Power 3 Phase

1 Tn/m<sup>2</sup>

Yes

Yes

**Exterior** Security Open Parking Bays **Sizes** Floor Size Land Size

1,369m² 1,369m²