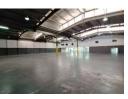

## 1369m2 Industrial Warehouse To Let in Eastgate Ext, Sandton

Located in Eastgate extension, Sandton, this industrial warehouse spans 1369 square meters, boasting a range of amenities tailored for optimal functionality. With two bathrooms, and a kitchen, it ensures convenience for workers. The inclusion of air conditioning and office space enhances comfort and productivity. The expansive warehouse features a high roof, three roller shutter doors, and ample parking bays with yard space, facilitating smooth operations.

## Features

Zoning Industrial

**Interior** Floor Loading Cap. Air Conditioning Power 3 Phase

1 Tn/m<sup>2</sup>

Yes

Yes

**Exterior** Security Open Parking Bays **Sizes** Floor Size Land Size

1,369m² 1,369m²