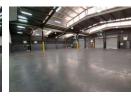

## 1369m2 Industrial Warehouse To Let in Eastgate Ext, Sandton

Located in Eastgate extension, Sandton, this industrial warehouse spans 1369 square meters, boasting a range of amenities tailored for optimal functionality. With two bathrooms, and a kitchen, it ensures convenience for workers. The inclusion of air conditioning and office space enhances comfort and productivity. The expansive warehouse features a high roof, three roller shutter doors, and ample parking bays with yard space, facilitating smooth operations.

## Features

Zoning Industrial

**Interior** Floor Loading Cap. Air Conditioning Power 3 Phase

1 Tn/m<sup>2</sup>

Yes

Yes

**Exterior** Security Open Parking Bays **Sizes** Floor Size Land Size

1,369m² 1,369m²