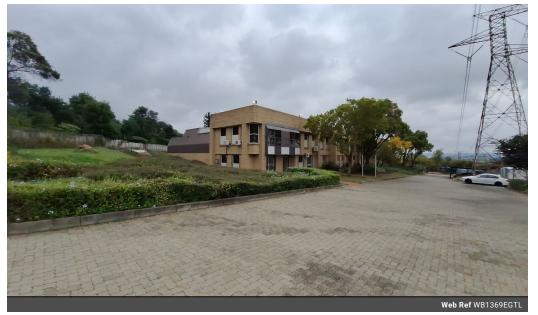

## 1369m2 Industrial Warehouse To Let in Eastgate Ext, Sandton

Located in Eastgate extension, Sandton, this industrial warehouse spans 1369 square meters, boasting a range of amenities tailored for optimal functionality. With two bathrooms, and a kitchen, it ensures convenience for workers. The inclusion of air conditioning and office space enhances comfort and productivity. The expansive warehouse features a high roof, three roller shutter doors, and ample parking bays with yard space, facilitating smooth operations.