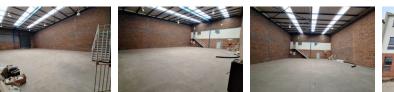

#### 470m2 Industrial Warehouse in Eastgate Ext, Sandton

Situated in Eastgate extension, this 470-square-meter industrial property offers a comprehensive solution for businesses seeking a functional workspace. With two bathrooms and office space, it ensures convenience for employees. The inclusion of air-conditioning guarantees a comfortable environment conducive to productivity.

Featuring warehouse space with a high roof and a roller shutter door, it facilitates efficient logistics operations. Moreover, equipped with three-phase power supplying 100 amps, it accommodates heavy machinery requirements. Enhanced by 24-hour security measures and ample parking bays, this property provides a secure and accessible hub for industrial activities in Eastgate