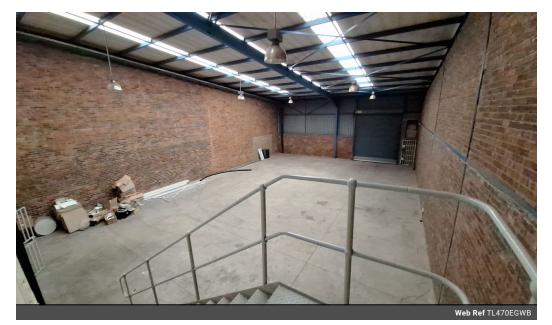

#### 470m2 Industrial Warehouse in Eastgate Ext, Sandton

Situated in Eastgate extension, this 470-square-meter industrial property offers a comprehensive solution for businesses seeking a functional workspace. With two bathrooms and office space, it ensures convenience for employees. The inclusion of air-conditioning guarantees a comfortable environment conducive to productivity.

Featuring warehouse space with a high roof and a roller shutter door, it facilitates efficient logistics operations. Moreover, equipped with three-phase power supplying 100 amps, it accommodates heavy machinery requirements. Enhanced by 24-hour security measures and ample parking bays, this property provides a secure and accessible hub for industrial activities in Eastgate