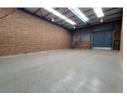

### 396 Industrial Property To Let in Eastgate ext, Sandton

Located in Eastgate Extension, Sandton, this impressive industrial property offers 396 square meters of prime workspace within a secure business park. Boasting round-the-clock security surveillance, businesses can operate with peace of mind in this protected environment. The warehouse space features a well-appointed reception area leading to two spacious offices, ideal for administrative tasks or managerial duties.

Additionally, the property includes two bathrooms for convenience. With a high roof and a roller shutter door, the warehouse facilitates easy loading and unloading of goods, enhancing operational efficiency. Moreover, its provision of 100 amps of three-phase power ensures ample electrical capacity to support various industrial activities, making it an ideal space for businesses