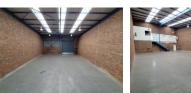

### 396 Industrial Property To Let in Eastgate ext, Sandton

Located in Eastgate Extension, Sandton, this impressive industrial property offers 396 square meters of prime workspace within a secure business park. Boasting round-the-clock security surveillance, businesses can operate with peace of mind in this protected environment. The warehouse space features a well-appointed reception area leading to two spacious offices, ideal for administrative tasks or managerial duties.

Additionally, the property includes two bathrooms for convenience. With a high roof and a roller shutter door, the warehouse facilitates easy loading and unloading of goods, enhancing operational efficiency. Moreover, its provision of 100 amps of three-phase power ensures ample electrical capacity to support various industrial activities, making it an ideal space for businesses