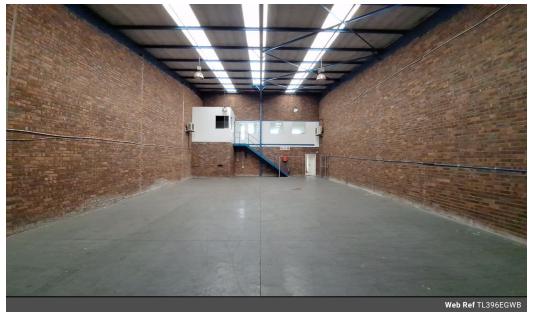

### 396 Industrial Property To Let in Eastgate ext, Sandton

Located in Eastgate Extension, Sandton, this impressive industrial property offers 396 square meters of prime workspace within a secure business park. Boasting round-the-clock security surveillance, businesses can operate with peace of mind in this protected environment. The warehouse space features a well-appointed reception area leading to two spacious offices, ideal for administrative tasks or managerial duties.

Additionally, the property includes two bathrooms for convenience. With a high roof and a roller shutter door, the warehouse facilitates easy loading and unloading of goods, enhancing operational efficiency. Moreover, its provision of 100 amps of three-phase power ensures ample electrical capacity to support various industrial activities, making it an ideal space for businesses

#### Interior

Floor Loading Cap.1 Tn/m²Power 3 PhaseYesPower Amps100

**Exterior** Security Covered Parking Bays Sizes Floor Size Land Size

396m<sup>2</sup> 396m<sup>2</sup>

https://www.newpointproperty.co.za