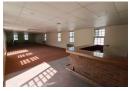

## 673sqm Commercial Property in Eastgate Ext, Sandton

Located in the bustling Eastgate Extension of Sandton, this 673-square-meter office space offers a sophisticated workplace environment tailored to modern business needs. It features two bathrooms, air-conditioning throughout, and a fully equipped kitchen, ensuring comfort and convenience for both employees and visitors. Enhanced security measures provide peace of mind, while offices with balconies offer an elegant touch and outdoor relaxation opportunities.

Positioned on the second floor, this office space provides privacy and tranquility, fostering a conducive atmosphere for productivity. Covered parking bays add convenience and protect vehicles, enhancing the functionality of this prime commercial