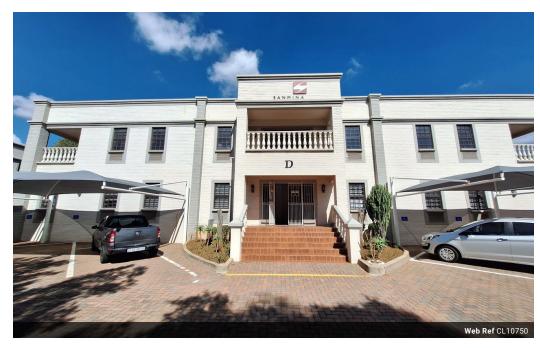

## 673sqm Commercial Property in Eastgate Ext, Sandton

Located in the bustling Eastgate Extension of Sandton, this 673-square-meter office space offers a sophisticated workplace environment tailored to modern business needs. It features two bathrooms, air-conditioning throughout, and a fully equipped kitchen, ensuring comfort and convenience for both employees and visitors. Enhanced security measures provide peace of mind, while offices with balconies offer an elegant touch and outdoor relaxation opportunities.

Positioned on the second floor, this office space provides privacy and tranquility, fostering a conducive atmosphere for productivity. Covered parking bays add convenience and protect vehicles, enhancing the functionality of this prime commercial