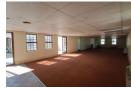

## 673sqm Commercial Property in Eastgate Ext, Sandton

Located in the bustling Eastgate Extension of Sandton, this 673-square-meter office space offers a sophisticated workplace environment tailored to modern business needs. It features two bathrooms, air-conditioning throughout, and a fully equipped kitchen, ensuring comfort and convenience for both employees and visitors. Enhanced security measures provide peace of mind, while offices with balconies offer an elegant touch and outdoor relaxation opportunities.

Positioned on the second floor, this office space provides privacy and tranquility, fostering a conducive atmosphere for productivity. Covered parking bays add convenience and protect vehicles, enhancing the functionality of this prime commercial