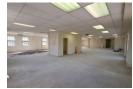

## 760sqm Commercial Property in Eastgate Ext, Sandton

Located in the bustling Eastgate Extension of Sandton, this 760-square-meter office space provides a modern and functional workplace environment. It includes three bathrooms, complete air-conditioning, and security features to ensure comfort, convenience, and safety for employees. With a well-equipped kitchen, the space accommodates diverse business needs, offering a comfortable setting for day-to-day operations.

The office layout is designed with efficiency in mind, featuring a reception area on the first floor for smooth visitor management. Ascending to the second floor unveils spacious office areas, fostering productivity and collaboration in this vibrant commercial