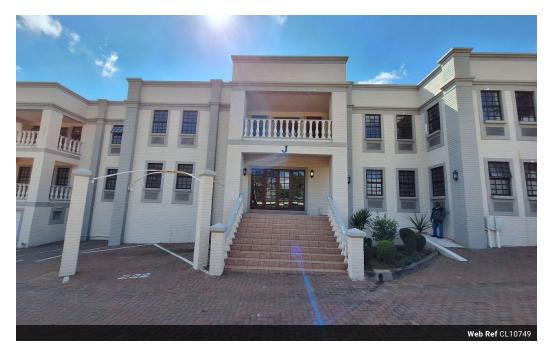

## 760sqm Commercial Property in Eastgate Ext, Sandton

Located in the bustling Eastgate Extension of Sandton, this 760-square-meter office space provides a modern and functional workplace environment. It includes three bathrooms, complete air-conditioning, and security features to ensure comfort, convenience, and safety for employees. With a well-equipped kitchen, the space accommodates diverse business needs, offering a comfortable setting for day-to-day operations.

The office layout is designed with efficiency in mind, featuring a reception area on the first floor for smooth visitor management. Ascending to the second floor unveils spacious office areas, fostering productivity and collaboration in this vibrant commercial