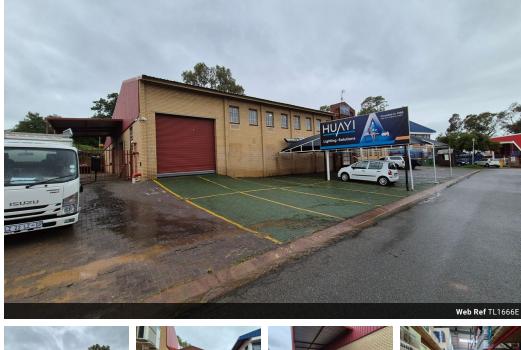

## Free standing property To Let in Eastgate ext/Sandton

This free-standing industrial property offers 1,666m² of prime warehouse and office space in the sought-after Eastgate area, Sandton. With three roller shutter doors, 150 amps of 3-phase power, and a sprinkler system, this facility is well-equipped for manufacturing, storage, or distribution operations. The warehouse boasts good internal height, ensuring efficient racking and operational flow.

The property includes  $561 \, \text{m}^2$  of neat, air-conditioned office space, providing a comfortable working environment. Conveniently situated between the N3 and M1 highways, it offers excellent accessibility and connectivity for logistics and transport. This well-

## **Features**

Zoning Industrial

 Interior
 Exterior
 Sizes

 Power 3 Phase
 Yes
 Covered Parking Bays
 8
 Floor Size
 1,666m²

 Power Amps
 150
 Open Parking Bays
 12
 Land Size
 2,000m²