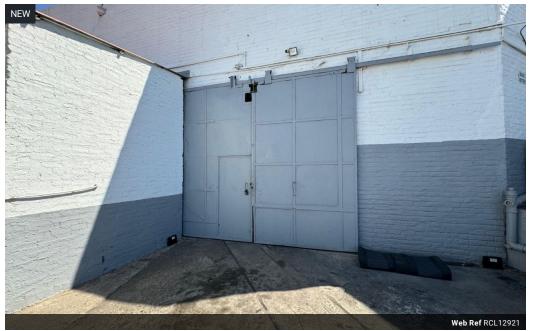

#### Secure 300m<sup>2</sup> Warehouse/Workshop in Prime Industrial Park

This 300m<sup>2</sup> warehouse or workshop is located in a secure, access-controlled industrial park, offering peace of mind and easy access for day-to-day operations. With three-phase power in place, the unit is well-suited for light manufacturing, storage, or workshop-related activities, making it a flexible solution for a variety of business types.

#### Features

Zoning Industrial

Interior Floor Loading Cap. 1 Tn/m<sup>2</sup> Power 3 Phase Yes Exterior Security

Yes

Sizes Floor Size Land Size Building Height

300m² 300m² 5m

https://www.newpointproperty.co.za