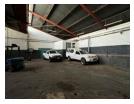

#### Secure 300m<sup>2</sup> Warehouse/Workshop in Prime Industrial Park

This 300m<sup>2</sup> warehouse or workshop is located in a secure, access-controlled industrial park, offering peace of mind and easy access for day-to-day operations. With three-phase power in place, the unit is well-suited for light manufacturing, storage, or workshop-related activities, making it a flexible solution for a variety of business types.

The space includes tidy ablution facilities and dedicated office areas, providing a clean and practical setup for both admin and operational needs. Perfectly positioned in a well-managed park with excellent connectivity, this unit is ideal for small to medium-