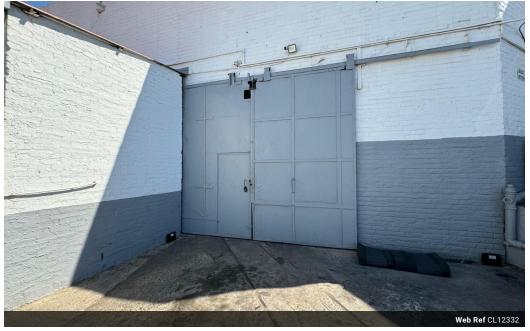

#### Versatile 300m<sup>2</sup> Warehouse in Secure Industrial Park

This 300m<sup>2</sup> warehouse or workshop space is perfectly positioned within a secure industrial park, offering both safety and convenience for your business. Equipped with three-phase power, this versatile unit is ideal for various industrial and commercial operations, whether for manufacturing, storage, or a workshop setup.

#### Features

Zoning Industrial

Interior Floor Loading Cap. 1 Tn/m<sup>2</sup> Power 3 Phase Yes Exterior Security

Yes

Sizes Floor Size Land Size Building Height

300m² 300m² 5m

https://www.newpointproperty.co.za