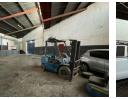

#### Versatile 300m<sup>2</sup> Warehouse in Secure Industrial Park

This 300m<sup>2</sup> warehouse or workshop space is perfectly positioned within a secure industrial park, offering both safety and convenience for your business. Equipped with three-phase power, this versatile unit is ideal for various industrial and commercial operations, whether for manufacturing, storage, or a workshop setup.

The property features well-maintained ablution facilities and dedicated office space, ensuring a comfortable and efficient work environment. With its strategic location, functional layout, and top-tier security, this warehouse presents an excellent opportunity