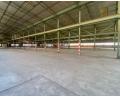

## 13,000m<sup>2</sup> Industrial Powerhouse on a 49,900m<sup>2</sup> Stand

Unlock limitless potential with this expansive 13,000m<sup>2</sup> open-plan warehouse, perfectly positioned on a vast 49,900m<sup>2</sup> stand. Designed for maximum versatility, this facility caters to manufacturing, storage, and distribution needs, with ample space for future expansion or customization. The seamless layout ensures efficient logistics, smooth workflows, and optimized business operations.

This powerhouse property features a spacious yard for effortless truck maneuverability, high roller shutter doors, and premium industrial infrastructure. Equipped with a 5-ton and 3-ton crane and an impressive 800 kVA three-phase power supply, it's built to