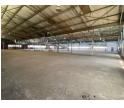

## 13,000m<sup>2</sup> Industrial Powerhouse on a 49,900m<sup>2</sup> Stand

Unlock limitless potential with this expansive 13,000m<sup>2</sup> open-plan warehouse, perfectly positioned on a vast 49,900m<sup>2</sup> stand. Designed for maximum versatility, this facility caters to manufacturing, storage, and distribution needs, with ample space for future expansion or customization. The seamless layout ensures efficient logistics, smooth workflows, and optimized business operations.

This powerhouse property features a spacious yard for effortless truck maneuverability, high roller shutter doors, and premium industrial infrastructure. Equipped with a 5-ton and 3-ton crane and an impressive 800 kVA three-phase power supply, it's built to