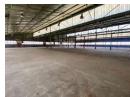

## 13,000m<sup>2</sup> Industrial Powerhouse on a 49,900m<sup>2</sup> Stand

Unlock limitless potential with this expansive 13,000m<sup>2</sup> open-plan warehouse, perfectly positioned on a vast 49,900m<sup>2</sup> stand. Designed for maximum versatility, this facility caters to manufacturing, storage, and distribution needs, with ample space for future expansion or customization. The seamless layout ensures efficient logistics, smooth workflows, and optimized business operations.

This powerhouse property features a spacious yard for effortless truck maneuverability, high roller shutter doors, and premium industrial infrastructure. Equipped with a 5-ton and 3-ton crane and an impressive 800 kVA three-phase power supply, it's built to