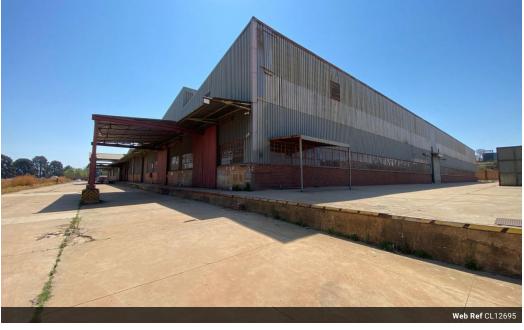

## 13,000m<sup>2</sup> Industrial Powerhouse on a 49,900m<sup>2</sup> Stand

Unlock limitless potential with this expansive 13,000m<sup>2</sup> open-plan warehouse, perfectly positioned on a vast 49,900m<sup>2</sup> stand. Designed for maximum versatility, this facility caters to manufacturing, storage, and distribution needs, with ample space for future expansion or customization. The seamless layout ensures efficient logistics, smooth workflows, and optimized business operations.

This powerhouse property features a spacious yard for effortless truck maneuverability, high roller shutter doors, and premium industrial infrastructure. Equipped with a 5-ton and 3-ton crane and an impressive 800 kVA three-phase power supply, it's built to