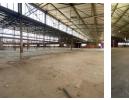

## 13,000m<sup>2</sup> Industrial Powerhouse on a 49,900m<sup>2</sup> Stand

Unlock limitless potential with this expansive 13,000m<sup>2</sup> open-plan warehouse, perfectly positioned on a vast 49,900m<sup>2</sup> stand. Designed for maximum versatility, this facility caters to manufacturing, storage, and distribution needs, with ample space for future expansion or customization. The seamless layout ensures efficient logistics, smooth workflows, and optimized business operations.

This powerhouse property features a spacious yard for effortless truck maneuverability, high roller shutter doors, and premium industrial infrastructure. Equipped with a 5-ton and 3-ton crane and an impressive 800 kVA three-phase power supply, it's built to