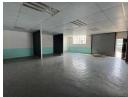

## 162sqm Warehouse TO LET in Technikon

162sqm unit is situated in a secure park in the sought-after Technikon area of Roodepoort, offering an excellent location for businesses looking for convenience and security. Featuring a convenient roller shutter door entrance, the property allows for easy access, whether you're receiving deliveries or managing inventory. The layout maximizes the space, with an open area ideal for storage or light industrial use, while the well-equipped kitchen and functional bathroom make daily operations smooth and efficient

The unit also includes dedicated office space, creating an ideal environment for administrative tasks or client meetings. With plenty of natural light and a well-maintained interior, the office area promotes a productive work atmosphere. The secure park