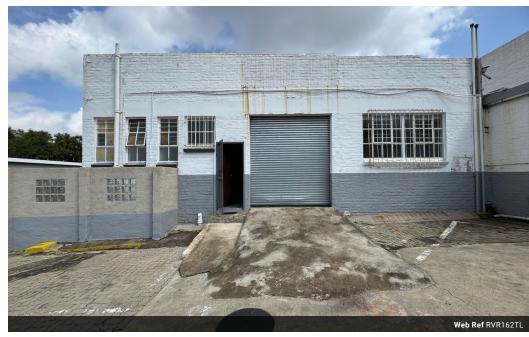

## 162sqm Warehouse TO LET in Technikon

162sqm unit is situated in a secure park in the sought-after Technikon area of Roodepoort, offering an excellent location for businesses looking for convenience and security. Featuring a convenient roller shutter door entrance, the property allows for easy access, whether you're receiving deliveries or managing inventory. The layout maximizes the space, with an open area ideal for storage or light industrial use, while the well-equipped kitchen and functional bathroom make daily operations smooth and efficient

## **Features**

Zoning Industrial

Interior

Floor Loading Cap. 1 Tn/m² F Power 3 Phase Yes L

Sizes

Floor Size 162m² Land Size 162m² Building Height 4m