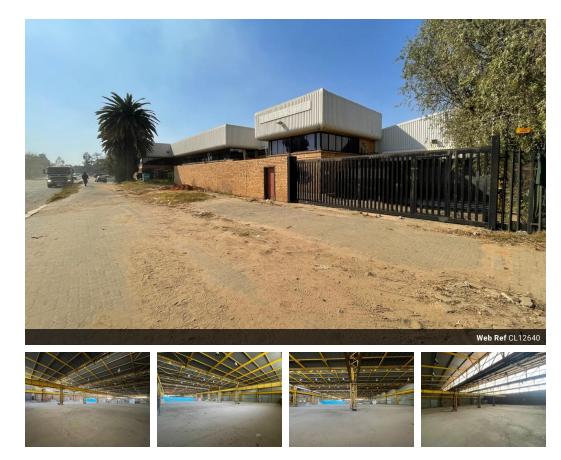

## Expansive 4,400m<sup>2</sup> Industrial Facility in Stormill Extension, Roodepoort

This versatile 4,400m<sup>2</sup> industrial property in Stormill Extension, Roodepoort, offers the ideal combination of functionality and convenience. Featuring a large roller shutter door, the warehouse is designed for efficient loading and unloading, making it perfect for warehousing, manufacturing, or logistics operations. The spacious warehouse is complemented by well-appointed office spaces, providing a practical layout for both operational and administrative needs.

Equipped with modern amenities, including bathrooms and a powerful three-phase power supply, this facility is built to support industrial demands. With excellent height, abundant natural lighting, and a strategic location in one of Roodepoort's prime