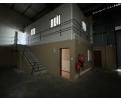

## Secure 410m<sup>2</sup> Industrial Unit To Let Just Off Main Reef Road – Prime Access & Practical Layout

This well-maintained 410m<sup>2</sup> industrial unit is available to let in a secure, access-controlled park with 24-hour security, ideally situated just off Main Reef Road. The unit offers excellent accessibility for logistics and transport businesses, with a functional layout that supports smooth storage, handling, and workflow processes.

The property includes multilevel offices with modern ablution facilities, providing a professional environment for admin and management teams. Perfectly suited for businesses seeking a balance between warehouse utility and office space, this unit is a