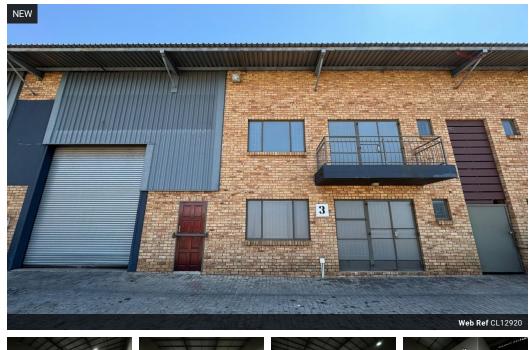

## Secure 410m<sup>2</sup> Industrial Unit To Let Just Off Main Reef Road – Prime Access & Practical Layout

This well-maintained 410m<sup>2</sup> industrial unit is available to let in a secure, access-controlled park with 24-hour security, ideally situated just off Main Reef Road. The unit offers excellent accessibility for logistics and transport businesses, with a functional layout that supports smooth storage, handling, and workflow processes.

The property includes multilevel offices with modern ablution facilities, providing a professional environment for admin and management teams. Perfectly suited for businesses seeking a balance between warehouse utility and office space, this unit is a