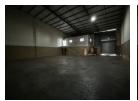

## Secure 410m<sup>2</sup> Industrial Unit To Let Just Off Main Reef Road – Prime Access & Practical Layout

This well-maintained 410m<sup>2</sup> industrial unit is available to let in a secure, access-controlled park with 24-hour security, ideally situated just off Main Reef Road. The unit offers excellent accessibility for logistics and transport businesses, with a functional layout that supports smooth storage, handling, and workflow processes.