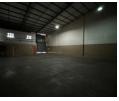

## Secure 410m<sup>2</sup> Industrial Unit To Let Just Off Main Reef Road – Prime Access & Practical Layout

This well-maintained 410m<sup>2</sup> industrial unit is available to let in a secure, access-controlled park with 24-hour security, ideally situated just off Main Reef Road. The unit offers excellent accessibility for logistics and transport businesses, with a functional layout that supports smooth storage, handling, and workflow processes.