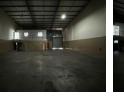

## Secure 410m<sup>2</sup> Industrial Unit To Let Just Off Main Reef Road – Prime Access & Practical Layout

This well-maintained 410m<sup>2</sup> industrial unit is available to let in a secure, access-controlled park with 24-hour security, ideally situated just off Main Reef Road. The unit offers excellent accessibility for logistics and transport businesses, with a functional layout that supports smooth storage, handling, and workflow processes.