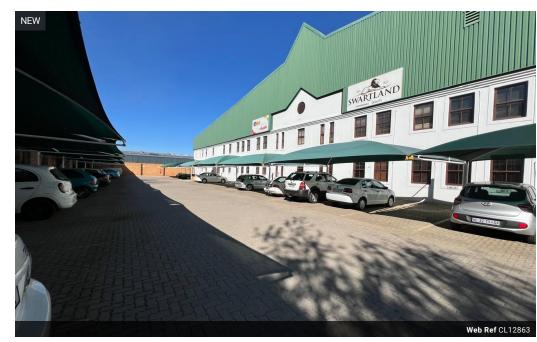

## Massive 14,600m<sup>2</sup> Warehouse with Power & Access to Match Your Ambition

This expansive 14,600m² warehouse is the ultimate solution for large-scale industrial or commercial operations. It includes a 2,160m² basement ideal for storage or secure parking, and a 2,438m² office component that ensures comfort and functionality for your team. With soaring ceilings and a wide open floor plan, the warehouse is perfectly suited for production, storage, or distribution on a major scale.

The facility is equipped with a powerful 650-amp, three-phase power supply, super-link access for effortless logistics, and multiple loading docks to keep your operations moving efficiently. Whether you're scaling up or consolidating, this property offers the