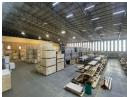

## Massive 14,600m<sup>2</sup> Warehouse with Power & Access to Match Your Ambition

This expansive 14,600m² warehouse is the ultimate solution for large-scale industrial or commercial operations. It includes a 2,160m² basement ideal for storage or secure parking, and a 2,438m² office component that ensures comfort and functionality for your team. With soaring ceilings and a wide open floor plan, the warehouse is perfectly suited for production, storage, or distribution on a major scale.

The facility is equipped with a powerful 650-amp, three-phase power supply, super-link access for effortless logistics, and multiple loading docks to keep your operations moving efficiently. Whether you're scaling up or consolidating, this property offers the