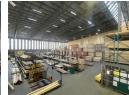

## Massive 14,600m<sup>2</sup> Warehouse with Power & Access to Match Your Ambition

This expansive 14,600m² warehouse is the ultimate solution for large-scale industrial or commercial operations. It includes a 2,160m² basement ideal for storage or secure parking, and a 2,438m² office component that ensures comfort and functionality for your team. With soaring ceilings and a wide open floor plan, the warehouse is perfectly suited for production, storage, or distribution on a major scale.

The facility is equipped with a powerful 650-amp, three-phase power supply, super-link access for effortless logistics, and multiple loading docks to keep your operations moving efficiently. Whether you're scaling up or consolidating, this property offers the