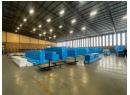

## Massive 14,600m<sup>2</sup> Warehouse with Power & Access to Match Your Ambition

This expansive 14,600m² warehouse is the ultimate solution for large-scale industrial or commercial operations. It includes a 2,160m² basement ideal for storage or secure parking, and a 2,438m² office component that ensures comfort and functionality for your team. With soaring ceilings and a wide open floor plan, the warehouse is perfectly suited for production, storage, or distribution on a major scale.

The facility is equipped with a powerful 650-amp, three-phase power supply, super-link access for effortless logistics, and multiple loading docks to keep your operations moving efficiently. Whether you're scaling up or consolidating, this property offers the