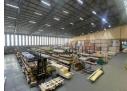

## Massive 14,600m<sup>2</sup> Warehouse with Power & Access to Match Your Ambition

This expansive 14,600m² warehouse is the ultimate solution for large-scale industrial or commercial operations. It includes a 2,160m² basement ideal for storage or secure parking, and a 2,438m² office component that ensures comfort and functionality for your team. With soaring ceilings and a wide open floor plan, the warehouse is perfectly suited for production, storage, or distribution on a major scale.

The facility is equipped with a powerful 650-amp, three-phase power supply, super-link access for effortless logistics, and multiple loading docks to keep your operations moving efficiently. Whether you're scaling up or consolidating, this property offers the