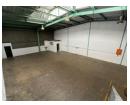

## Neat & Secure 275m<sup>2</sup> Industrial Unit in Stormill

This immaculate 275m² unit, available to let in a secure Stormill industrial park, is ideal for businesses seeking a well-maintained and functional workspace. The unit features a mix of practical office space, essential ablution facilities, and a reliable three-phase power supply, making it suitable for commercial or light industrial operations. With modern finishes and an efficient layout, it offers a comfortable and productive environment tailored to diverse business needs.