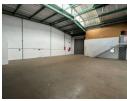

## Neat & Secure 275m<sup>2</sup> Industrial Unit in Stormill

This immaculate 275m² unit, available to let in a secure Stormill industrial park, is ideal for businesses seeking a well-maintained and functional workspace. The unit features a mix of practical office space, essential ablution facilities, and a reliable three-phase power supply, making it suitable for commercial or light industrial operations. With modern finishes and an efficient layout, it offers a comfortable and productive environment tailored to diverse business needs.