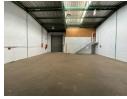

## Neat & Secure 275m<sup>2</sup> Industrial Unit in Stormill

This immaculate 275m² unit, available to let in a secure Stormill industrial park, is ideal for businesses seeking a well-maintained and functional workspace. The unit features a mix of practical office space, essential ablution facilities, and a reliable three-phase power supply, making it suitable for commercial or light industrial operations. With modern finishes and an efficient layout, it offers a comfortable and productive environment tailored to diverse business needs.