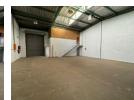

## Neat & Secure 275m<sup>2</sup> Industrial Unit in Stormill

This immaculate 275m² unit, available to let in a secure Stormill industrial park, is ideal for businesses seeking a well-maintained and functional workspace. The unit features a mix of practical office space, essential ablution facilities, and a reliable three-phase power supply, making it suitable for commercial or light industrial operations. With modern finishes and an efficient layout, it offers a comfortable and productive environment tailored to diverse business needs.

Located within a 24-hour access-controlled park, the property ensures security and operational flexibility. Its strategic position in Stormill provides seamless connectivity to major roads and transport routes, optimizing logistics and accessibility. Don't miss out