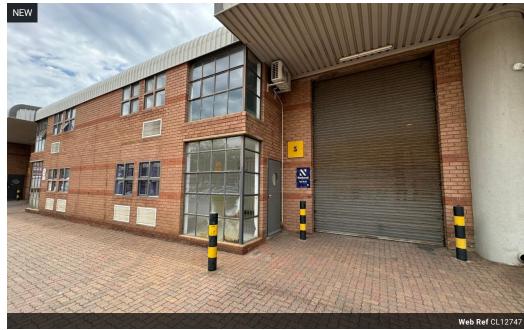

## Neat & Secure 275m<sup>2</sup> Industrial Unit in Stormill

This immaculate 275m² unit, available to let in a secure Stormill industrial park, is ideal for businesses seeking a well-maintained and functional workspace. The unit features a mix of practical office space, essential ablution facilities, and a reliable three-phase power supply, making it suitable for commercial or light industrial operations. With modern finishes and an efficient layout, it offers a comfortable and productive environment tailored to diverse business needs.

Located within a 24-hour access-controlled park, the property ensures security and operational flexibility. Its strategic position in Stormill provides seamless connectivity to major roads and transport routes, optimizing logistics and accessibility. Don't miss out