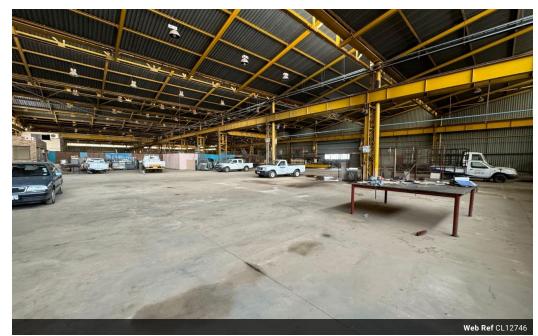

## Affordable 2,000m² Storage Warehouse in Stormill - R25/sqm

This 2,000m² warehouse, situated in the prime industrial hub of Stormill, offers an excellent storage solution at a highly competitive rental rate of just R25 per sqm. Designed exclusively for warehousing and storage operations, the facility features an expansive open-plan layout, allowing for maximum efficiency and flexibility. The property is well-maintained and secured, providing peace of mind for businesses looking to optimize their logistics and storage capacity.

Strategically located with easy access to major transport routes, this warehouse is ideal for local and regional distribution. High ceilings and a robust structure ensure ample storage capacity, making it a cost-effective choice for businesses needing reliable