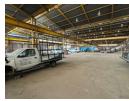

## Affordable 2,000m² Storage Warehouse in Stormill - R25/sqm

This 2,000m² warehouse, situated in the prime industrial hub of Stormill, offers an excellent storage solution at a highly competitive rental rate of just R25 per sqm. Designed exclusively for warehousing and storage operations, the facility features an expansive open-plan layout, allowing for maximum efficiency and flexibility. The property is well-maintained and secured, providing peace of mind for businesses looking to optimize their logistics and storage capacity.

Strategically located with easy access to major transport routes, this warehouse is ideal for local and regional distribution. High ceilings and a robust structure ensure ample storage capacity, making it a cost-effective choice for businesses needing reliable

## **Features**

Zoning Industrial

 Interior
 Exterior
 Sizes

 Power 3 Phase
 Yes
 Security
 Yes
 Floor Size
 2,000m²