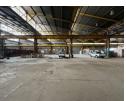

## Affordable 2,000m² Storage Warehouse in Stormill - R25/sqm

This 2,000m² warehouse, situated in the prime industrial hub of Stormill, offers an excellent storage solution at a highly competitive rental rate of just R25 per sqm. Designed exclusively for warehousing and storage operations, the facility features an expansive open-plan layout, allowing for maximum efficiency and flexibility. The property is well-maintained and secured, providing peace of mind for businesses looking to optimize their logistics and storage capacity.

Strategically located with easy access to major transport routes, this warehouse is ideal for local and regional distribution. High ceilings and a robust structure ensure ample storage capacity, making it a cost-effective choice for businesses needing reliable