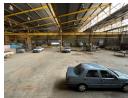

## Affordable 2,000m² Storage Warehouse in Stormill - R25/sqm

This 2,000m² warehouse, situated in the prime industrial hub of Stormill, offers an excellent storage solution at a highly competitive rental rate of just R25 per sqm. Designed exclusively for warehousing and storage operations, the facility features an expansive open-plan layout, allowing for maximum efficiency and flexibility. The property is well-maintained and secured, providing peace of mind for businesses looking to optimize their logistics and storage capacity.

Strategically located with easy access to major transport routes, this warehouse is ideal for local and regional distribution. High ceilings and a robust structure ensure ample storage capacity, making it a cost-effective choice for businesses needing reliable