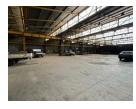

## Affordable 2,000m² Storage Warehouse in Stormill - R25/sqm

This 2,000m² warehouse, situated in the prime industrial hub of Stormill, offers an excellent storage solution at a highly competitive rental rate of just R25 per sqm. Designed exclusively for warehousing and storage operations, the facility features an expansive open-plan layout, allowing for maximum efficiency and flexibility. The property is well-maintained and secured, providing peace of mind for businesses looking to optimize their logistics and storage capacity.

Strategically located with easy access to major transport routes, this warehouse is ideal for local and regional distribution. High ceilings and a robust structure ensure ample storage capacity, making it a cost-effective choice for businesses needing reliable