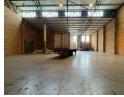

## 862sqm Warehouse TO LET in Stormill

Neat and well-maintained 862sqm industrial unit offers excellent functionality and versatility for various business needs. The unit features good height and a high roller shutter door, making it ideal for easy loading and unloading of goods. The space includes clean and well-appointed offices, as well as modern ablution facilities for convenience. The property also boasts ample yard and parking space, providing plenty of room for staff and visitors. Additionally, the unit is equipped with three-phase power, catering to a wide range of industrial requirements. Available for immediate occupation, this property is ready to support your business

## Features

Zoning Industrial

Interior

Floor Loading Cap. 1 Tn/m² Power 3 Phase Yes Sizes

Floor Size 862m²
Land Size 862m²
Building Height 6m