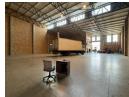

## 862sqm Warehouse TO LET in Stormill

Neat and well-maintained 862sqm industrial unit offers excellent functionality and versatility for various business needs. The unit features good height and a high roller shutter door, making it ideal for easy loading and unloading of goods. The space includes clean and well-appointed offices, as well as modern ablution facilities for convenience. The property also boasts ample yard and parking space, providing plenty of room for staff and visitors. Additionally, the unit is equipped with three-phase power, catering to a wide range of industrial requirements. Available for immediate occupation, this property is ready to support your business

## Features

Zoning Industrial

Interior

Floor Loading Cap. 1 Tn/m² Power 3 Phase Yes Sizes

Floor Size 862m²
Land Size 862m²
Building Height 6m