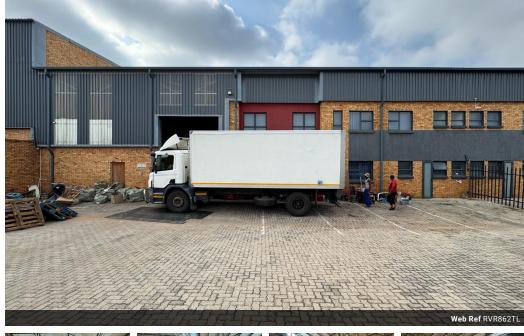

## 862sqm Warehouse TO LET in Stormill

Neat and well-maintained 862sqm industrial unit offers excellent functionality and versatility for various business needs. The unit features good height and a high roller shutter door, making it ideal for easy loading and unloading of goods. The space includes clean and well-appointed offices, as well as modern ablution facilities for convenience. The property also boasts ample yard and parking space, providing plenty of room for staff and visitors. Additionally, the unit is equipped with three-phase power, catering to a wide range of industrial requirements. Available for immediate occupation, this property is ready to support your business

## Features

Zoning Industrial

Interior

Floor Loading Cap. 1 Tn/m² Power 3 Phase Yes Sizes

Floor Size 862m²
Land Size 862m²
Building Height 6m