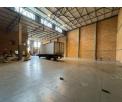

## 862sqm Warehouse TO LET in Stormill

Neat and well-maintained 862sqm industrial unit offers excellent functionality and versatility for various business needs. The unit features good height and a high roller shutter door, making it ideal for easy loading and unloading of goods. The space includes clean and well-appointed offices, as well as modern ablution facilities for convenience. The property also boasts ample yard and parking space, providing plenty of room for staff and visitors. Additionally, the unit is equipped with three-phase power, catering to a wide range of industrial requirements. Available for immediate occupation, this property is ready to support your business

## Features

Zoning Industrial

Interior

Floor Loading Cap. 1 Tn/m² Power 3 Phase Yes Sizes

Floor Size 862m²
Land Size 862m²
Building Height 6m