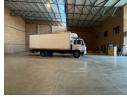

## 862sqm Warehouse TO LET in Stormill

Neat and well-maintained 862sqm industrial unit offers excellent functionality and versatility for various business needs. The unit features good height and a high roller shutter door, making it ideal for easy loading and unloading of goods. The space includes clean and well-appointed offices, as well as modern ablution facilities for convenience. The property also boasts ample yard and parking space, providing plenty of room for staff and visitors. Additionally, the unit is equipped with three-phase power, catering to a wide range of industrial requirements. Available for immediate occupation, this property is ready to support your business

## Features

Zoning Industrial

Interior

Floor Loading Cap. 1 Tn/m² Power 3 Phase Yes Sizes

Floor Size 862m²
Land Size 862m²
Building Height 6m