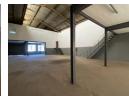

## Modern 400m² Industrial Unit in Stormill – Secure & Versatile

This sleek 400m² industrial unit in Stormill is designed for efficiency and adaptability, making it ideal for a range of industrial or commercial operations. Featuring a high roller shutter door for seamless access and a robust three-phase power supply, the open-plan layout allows for flexible usage to meet your business needs.

The unit boasts a stylish second-floor office space, perfect for administrative and managerial functions, while multiple bathrooms and showers ensure staff convenience. Located within a secure, access-controlled industrial park, this property provides both safety and functionality—an excellent choice for businesses seeking a reliable and well-equipped workspace. Contact us today to

## **Features**

Zoning Industrial

Interior

Power 3 Phase

Sizes

Floor Size Building Height 400m² 5m