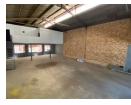

## Modern 400m² Industrial Unit in Stormill – Secure & Versatile

This sleek 400m² industrial unit in Stormill is designed for efficiency and adaptability, making it ideal for a range of industrial or commercial operations. Featuring a high roller shutter door for seamless access and a robust three-phase power supply, the open-plan layout allows for flexible usage to meet your business needs.

The unit boasts a stylish second-floor office space, perfect for administrative and managerial functions, while multiple bathrooms and showers ensure staff convenience. Located within a secure, access-controlled industrial park, this property provides both safety and functionality—an excellent choice for businesses seeking a reliable and well-equipped workspace. Contact us today to