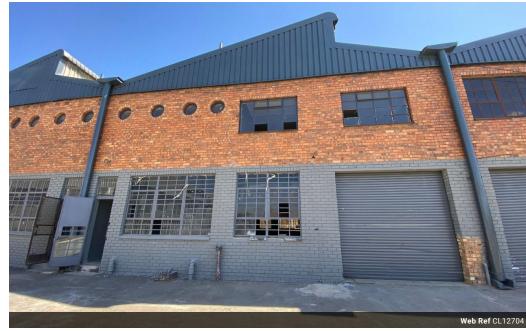

## Modern 400m² Industrial Unit in Stormill – Secure & Versatile

This sleek 400m² industrial unit in Stormill is designed for efficiency and adaptability, making it ideal for a range of industrial or commercial operations. Featuring a high roller shutter door for seamless access and a robust three-phase power supply, the open-plan layout allows for flexible usage to meet your business needs.

The unit boasts a stylish second-floor office space, perfect for administrative and managerial functions, while multiple bathrooms and showers ensure staff convenience. Located within a secure, access-controlled industrial park, this property provides both safety and functionality—an excellent choice for businesses seeking a reliable and well-equipped workspace. Contact us today to