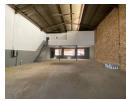

## Modern 400m² Industrial Unit in Stormill – Secure & Versatile

This sleek 400m² industrial unit in Stormill is designed for efficiency and adaptability, making it ideal for a range of industrial or commercial operations. Featuring a high roller shutter door for seamless access and a robust three-phase power supply, the open-plan layout allows for flexible usage to meet your business needs.

The unit boasts a stylish second-floor office space, perfect for administrative and managerial functions, while multiple bathrooms and showers ensure staff convenience. Located within a secure, access-controlled industrial park, this property provides both safety and functionality—an excellent choice for businesses seeking a reliable and well-equipped workspace. Contact us today to