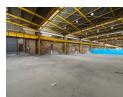

### Spacious 2,000m<sup>2</sup> Warehouse – Ideal for Storage & Logistics

This expansive 2,000m<sup>2</sup> warehouse is designed for maximum storage efficiency, featuring high ceilings, an open layout, and seamless maneuverability for warehousing and logistics operations. Its well-optimized design ensures smooth workflow and ample capacity, making it a practical solution for businesses requiring large-scale storage.

The property also includes well-appointed office spaces for administrative needs, essential staff ablution facilities, and a dedicated entrance gate with a high roller shutter door for easy loading and unloading. Offered at a competitive rate per square meter, this facility presents an excellent value for businesses seeking a cost-effective, high-functioning warehouse. Contact us today to