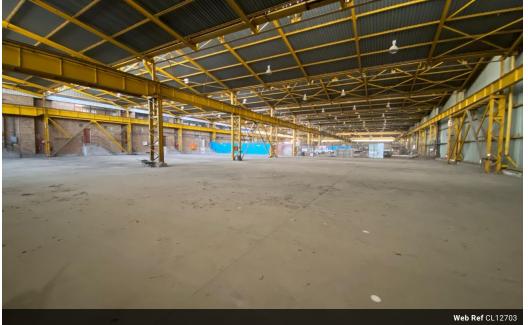

### Spacious 2,000m<sup>2</sup> Warehouse – Ideal for Storage & Logistics

This expansive 2,000m<sup>2</sup> warehouse is designed for maximum storage efficiency, featuring high ceilings, an open layout, and seamless maneuverability for warehousing and logistics operations. Its well-optimized design ensures smooth workflow and ample capacity, making it a practical solution for businesses requiring large-scale storage.

The property also includes well-appointed office spaces for administrative needs, essential staff ablution facilities, and a dedicated entrance gate with a high roller shutter door for easy loading and unloading. Offered at a competitive rate per square meter, this facility presents an excellent value for businesses seeking a cost-effective, high-functioning warehouse. Contact us today to