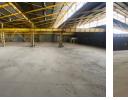

### Spacious 2,000m<sup>2</sup> Warehouse – Ideal for Storage & Logistics

This expansive 2,000m<sup>2</sup> warehouse is designed for maximum storage efficiency, featuring high ceilings, an open layout, and seamless maneuverability for warehousing and logistics operations. Its well-optimized design ensures smooth workflow and ample capacity, making it a practical solution for businesses requiring large-scale storage.

The property also includes well-appointed office spaces for administrative needs, essential staff ablution facilities, and a dedicated entrance gate with a high roller shutter door for easy loading and unloading. Offered at a competitive rate per square meter, this facility presents an excellent value for businesses seeking a cost-effective, high-functioning warehouse. Contact us today to