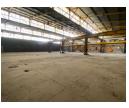

### Spacious 2,000m<sup>2</sup> Warehouse – Ideal for Storage & Logistics

This expansive 2,000m<sup>2</sup> warehouse is designed for maximum storage efficiency, featuring high ceilings, an open layout, and seamless maneuverability for warehousing and logistics operations. Its well-optimized design ensures smooth workflow and ample capacity, making it a practical solution for businesses requiring large-scale storage.

The property also includes well-appointed office spaces for administrative needs, essential staff ablution facilities, and a dedicated entrance gate with a high roller shutter door for easy loading and unloading. Offered at a competitive rate per square meter, this facility presents an excellent value for businesses seeking a cost-effective, high-functioning warehouse. Contact us today to

#### Features

Zoning Industrial

Interior Power 3 Phase

Yes

Exterior Security **Sizes** Floor Size Building Height

2,000m² 8m

https://www.newpointproperty.co.za