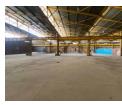

### Spacious 2,000m<sup>2</sup> Warehouse – Ideal for Storage & Logistics

This expansive 2,000m<sup>2</sup> warehouse is designed for maximum storage efficiency, featuring high ceilings, an open layout, and seamless maneuverability for warehousing and logistics operations. Its well-optimized design ensures smooth workflow and ample capacity, making it a practical solution for businesses requiring large-scale storage.

The property also includes well-appointed office spaces for administrative needs, essential staff ablution facilities, and a dedicated entrance gate with a high roller shutter door for easy loading and unloading. Offered at a competitive rate per square meter, this facility presents an excellent value for businesses seeking a cost-effective, high-functioning warehouse. Contact us today to