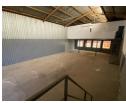

### Modern 400m<sup>2</sup> Industrial Unit in Stormill – Secure & Versatile

This newly refurbished 400m<sup>2</sup> industrial unit in Stormill offers a sleek and efficient workspace, perfect for various industrial or commercial applications. Featuring a high roller shutter door for seamless access and a powerful three-phase power supply, the open-plan warehouse ensures flexibility to suit diverse business needs.

A stylish second-floor office space provides a professional setting with ample natural light, while multiple bathrooms and showers enhance staff convenience. Situated in a secure industrial park with controlled access, this property delivers the ideal combination