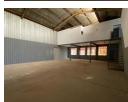

### Modern 400m<sup>2</sup> Industrial Unit in Stormill – Secure & Versatile

This newly refurbished 400m<sup>2</sup> industrial unit in Stormill offers a sleek and efficient workspace, perfect for various industrial or commercial applications. Featuring a high roller shutter door for seamless access and a powerful three-phase power supply, the open-plan warehouse ensures flexibility to suit diverse business needs.

A stylish second-floor office space provides a professional setting with ample natural light, while multiple bathrooms and showers enhance staff convenience. Situated in a secure industrial park with controlled access, this property delivers the ideal combination