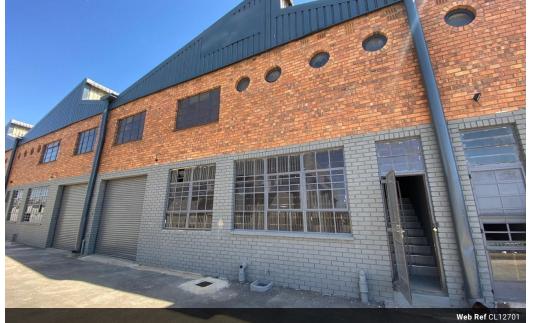

### Modern 400m<sup>2</sup> Industrial Unit in Stormill – Secure & Versatile

This newly refurbished 400m<sup>2</sup> industrial unit in Stormill offers a sleek and efficient workspace, perfect for various industrial or commercial applications. Featuring a high roller shutter door for seamless access and a powerful three-phase power supply, the open-plan warehouse ensures flexibility to suit diverse business needs.

A stylish second-floor office space provides a professional setting with ample natural light, while multiple bathrooms and showers enhance staff convenience. Situated in a secure industrial park with controlled access, this property delivers the ideal combination