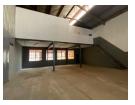

### Modern 400m<sup>2</sup> Industrial Unit in Stormill – Secure & Versatile

This newly refurbished 400m<sup>2</sup> industrial unit in Stormill offers a sleek and efficient workspace, perfect for various industrial or commercial applications. Featuring a high roller shutter door for seamless access and a powerful three-phase power supply, the open-plan warehouse ensures flexibility to suit diverse business needs.

A stylish second-floor office space provides a professional setting with ample natural light, while multiple bathrooms and showers enhance staff convenience. Situated in a secure industrial park with controlled access, this property delivers the ideal combination