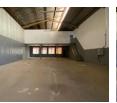

### Modern 400m<sup>2</sup> Industrial Unit in Stormill – Secure & Versatile

This newly refurbished 400m<sup>2</sup> industrial unit in Stormill offers a sleek and efficient workspace, perfect for various industrial or commercial applications. Featuring a high roller shutter door for seamless access and a powerful three-phase power supply, the open-plan warehouse ensures flexibility to suit diverse business needs.

A stylish second-floor office space provides a professional setting with ample natural light, while multiple bathrooms and showers enhance staff convenience. Situated in a secure industrial park with controlled access, this property delivers the ideal combination