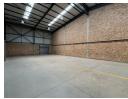

## Secure & Versatile 287m<sup>2</sup> Industrial Unit in Prime Business Park

This exceptionally neat 287m² unit is situated within a 24/7 access-controlled park, offering security and convenience for your business operations. Designed for efficiency, the property includes well-maintained ablution facilities, a functional office space, and a reliable three-phase power supply, making it ideal for a variety of industrial and commercial applications.

A large roller shutter door ensures easy access for trucks and equipment, while a private yard space provides additional storage or parking options. With top-tier security and excellent accessibility, this unit is the perfect solution for businesses seeking a well-