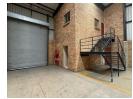

## Secure & Versatile 287m<sup>2</sup> Industrial Unit in Prime Business Park

This exceptionally neat 287m² unit is situated within a 24/7 access-controlled park, offering security and convenience for your business operations. Designed for efficiency, the property includes well-maintained ablution facilities, a functional office space, and a reliable three-phase power supply, making it ideal for a variety of industrial and commercial applications.

A large roller shutter door ensures easy access for trucks and equipment, while a private yard space provides additional storage or parking options. With top-tier security and excellent accessibility, this unit is the perfect solution for businesses seeking a well-