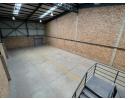

## Secure & Versatile 287m<sup>2</sup> Industrial Unit in Prime Business Park

This exceptionally neat 287m² unit is situated within a 24/7 access-controlled park, offering security and convenience for your business operations. Designed for efficiency, the property includes well-maintained ablution facilities, a functional office space, and a reliable three-phase power supply, making it ideal for a variety of industrial and commercial applications.

A large roller shutter door ensures easy access for trucks and equipment, while a private yard space provides additional storage or parking options. With top-tier security and excellent accessibility, this unit is the perfect solution for businesses seeking a well-