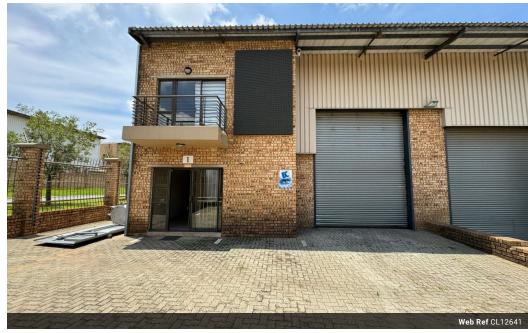

## Secure & Versatile 287m<sup>2</sup> Industrial Unit in Prime Business Park

This exceptionally neat 287m² unit is situated within a 24/7 access-controlled park, offering security and convenience for your business operations. Designed for efficiency, the property includes well-maintained ablution facilities, a functional office space, and a reliable three-phase power supply, making it ideal for a variety of industrial and commercial applications.

A large roller shutter door ensures easy access for trucks and equipment, while a private yard space provides additional storage or parking options. With top-tier security and excellent accessibility, this unit is the perfect solution for businesses seeking a well-