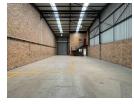

## Secure & Versatile 287m<sup>2</sup> Industrial Unit in Prime Business Park

This exceptionally neat 287m² unit is situated within a 24/7 access-controlled park, offering security and convenience for your business operations. Designed for efficiency, the property includes well-maintained ablution facilities, a functional office space, and a reliable three-phase power supply, making it ideal for a variety of industrial and commercial applications.

A large roller shutter door ensures easy access for trucks and equipment, while a private yard space provides additional storage or parking options. With top-tier security and excellent accessibility, this unit is the perfect solution for businesses seeking a well-