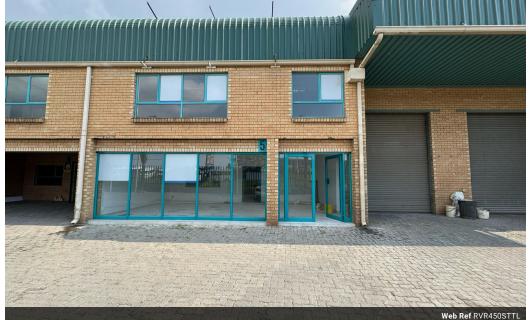

## 450sqm Warehouse TO LET in Stormill

1 Tn/m<sup>2</sup>

Yes

450sqm neat and well-maintained unit is located in a secure industrial park, offering a versatile space for various business needs. The property features a spacious office component, ideal for administrative work or client-facing operations. The unit also includes modern ablution facilities for convenience and comfort.

At the front, you'll find a dedicated showroom or retail space, perfect for showcasing products or offering direct sales to customers. The unit is equipped with three-phase power, providing robust electrical capacity for machinery or equipment.

With its combination of office, showroom, and functional industrial space, this property offers flexibility and security for any growing business. Secure parking and easy access to major roads make this an ideal location. Don't miss out on this opportunity