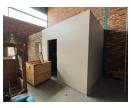

## 450sqm Warehouse TO LET in Stormill

1 Tn/m<sup>2</sup>

Yes

450sqm neat and well-maintained unit is located in a secure industrial park, offering a versatile space for various business needs. The property features a spacious office component, ideal for administrative work or client-facing operations. The unit also includes modern ablution facilities for convenience and comfort.

At the front, you'll find a dedicated showroom or retail space, perfect for showcasing products or offering direct sales to customers. The unit is equipped with three-phase power, providing robust electrical capacity for machinery or equipment.

With its combination of office, showroom, and functional industrial space, this property offers flexibility and security for any growing business. Secure parking and easy access to major roads make this an ideal location. Don't miss out on this opportunity