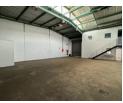

## 275sqm Warehouse TO LET in Stormill

1 Tn/m<sup>2</sup>

Yes

Well-maintained 275 sqm industrial unit is located in a secure, access-controlled park with 24/7 security, providing peace of mind for your operations. The unit features a large high roller shutter door, allowing for easy and efficient loading and unloading of goods.

Inside, you'll find a functional office space, perfect for managing your business activities, along with convenient ablution facilities for both staff and visitors. The unit is also fitted with three-phase power, offering the necessary capacity to run a variety of machinery and equipment.