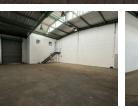

## 275sqm Warehouse TO LET in Stormill

1 Tn/m<sup>2</sup>

Yes

Well-maintained 275 sqm industrial unit is located in a secure, access-controlled park with 24/7 security, providing peace of mind for your operations. The unit features a large high roller shutter door, allowing for easy and efficient loading and unloading of goods.

Inside, you'll find a functional office space, perfect for managing your business activities, along with convenient ablution facilities for both staff and visitors. The unit is also fitted with three-phase power, offering the necessary capacity to run a variety of machinery and equipment.