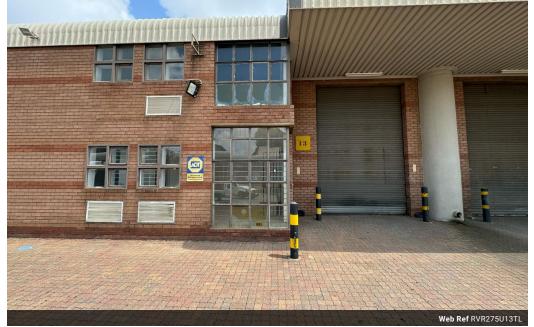

## 275sqm Warehouse TO LET in Stormill

1 Tn/m<sup>2</sup>

Yes

Well-maintained 275 sqm industrial unit is located in a secure, access-controlled park with 24/7 security, providing peace of mind for your operations. The unit features a large high roller shutter door, allowing for easy and efficient loading and unloading of goods.

Inside, you'll find a functional office space, perfect for managing your business activities, along with convenient ablution facilities for both staff and visitors. The unit is also fitted with three-phase power, offering the necessary capacity to run a variety of machinery and equipment.

Ideal for a range of industrial or commercial purposes, this unit combines security, convenience, and ample space in a prime