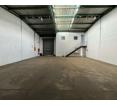

## 275sqm Warehouse TO LET in Stormill

1 Tn/m<sup>2</sup>

Yes

Well-maintained 275 sqm industrial unit is located in a secure, access-controlled park with 24/7 security, providing peace of mind for your operations. The unit features a large high roller shutter door, allowing for easy and efficient loading and unloading of goods.

Inside, you'll find a functional office space, perfect for managing your business activities, along with convenient ablution facilities for both staff and visitors. The unit is also fitted with three-phase power, offering the necessary capacity to run a variety of machinery and equipment.