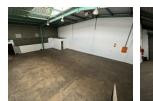

## 275sqm Warehouse TO LET in Stormill

1 Tn/m<sup>2</sup>

Yes

Well-maintained 275 sqm industrial unit is located in a secure, access-controlled park with 24/7 security, providing peace of mind for your operations. The unit features a large high roller shutter door, allowing for easy and efficient loading and unloading of goods.

Inside, you'll find a functional office space, perfect for managing your business activities, along with convenient ablution facilities for both staff and visitors. The unit is also fitted with three-phase power, offering the necessary capacity to run a variety of machinery and equipment.