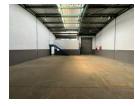

## 275sqm Warehouse TO LET in Stormill

This well-maintained 275 sqm industrial unit is situated in a highly secure, access-controlled park with 24/7 security, offering unparalleled peace of mind for your business operations. The unit is designed for efficiency, featuring a spacious interior with a high roller shutter door that allows for easy and convenient loading and unloading of goods, ensuring seamless logistics for your business

Inside, you'll find a dedicated office component, providing a comfortable space to manage day-to-day operations, while the attached ablution facilities cater to both staff and visitors. The unit is also equipped with three-phase power, ideal for businesses requiring higher electrical capacity to support various types of machinery and equipment.