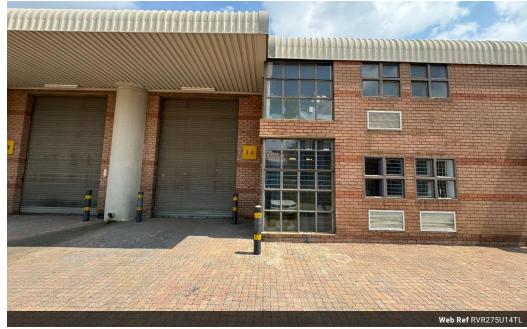

## 275sqm Warehouse TO LET in Stormill

This well-maintained 275 sqm industrial unit is situated in a highly secure, access-controlled park with 24/7 security, offering unparalleled peace of mind for your business operations. The unit is designed for efficiency, featuring a spacious interior with a high roller shutter door that allows for easy and convenient loading and unloading of goods, ensuring seamless logistics for your business

Inside, you'll find a dedicated office component, providing a comfortable space to manage day-to-day operations, while the attached ablution facilities cater to both staff and visitors. The unit is also equipped with three-phase power, ideal for businesses requiring higher electrical capacity to support various types of machinery and equipment.

## **Features**

Zoning Industrial

**Interior** Floor Loading Cap. Power 3 Phase

1 Tn/m² Yes **Exterior** Security Yes Floor:

Floor Size Land Size Building Height 275m² 275m² 8m