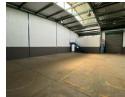

## 275sqm Warehouse TO LET in Stormill

This well-maintained 275 sqm industrial unit is situated in a highly secure, access-controlled park with 24/7 security, offering unparalleled peace of mind for your business operations. The unit is designed for efficiency, featuring a spacious interior with a high roller shutter door that allows for easy and convenient loading and unloading of goods, ensuring seamless logistics for your business

Inside, you'll find a dedicated office component, providing a comfortable space to manage day-to-day operations, while the attached ablution facilities cater to both staff and visitors. The unit is also equipped with three-phase power, ideal for businesses requiring higher electrical capacity to support various types of machinery and equipment.