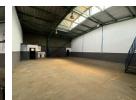

## 275sqm Warehouse TO LET in Stormill

This well-maintained 275 sqm industrial unit is situated in a highly secure, access-controlled park with 24/7 security, offering unparalleled peace of mind for your business operations. The unit is designed for efficiency, featuring a spacious interior with a high roller shutter door that allows for easy and convenient loading and unloading of goods, ensuring seamless logistics for your business

Inside, you'll find a dedicated office component, providing a comfortable space to manage day-to-day operations, while the attached ablution facilities cater to both staff and visitors. The unit is also equipped with three-phase power, ideal for businesses requiring higher electrical capacity to support various types of machinery and equipment.