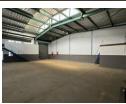

## 275sqm Warehouse TO LET in Stormill

This well-maintained 275 sqm industrial unit is situated in a highly secure, access-controlled park with 24/7 security, offering unparalleled peace of mind for your business operations. The unit is designed for efficiency, featuring a spacious interior with a high roller shutter door that allows for easy and convenient loading and unloading of goods, ensuring seamless logistics for your business

Inside, you'll find a dedicated office component, providing a comfortable space to manage day-to-day operations, while the attached ablution facilities cater to both staff and visitors. The unit is also equipped with three-phase power, ideal for businesses requiring higher electrical capacity to support various types of machinery and equipment.