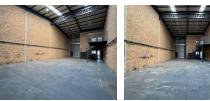

## Secure & Versatile 279m<sup>2</sup> Industrial Unit in Access-Controlled Park

Step into a secure and professional workspace with this well-designed 279m<sup>2</sup> unit, located in a 24-hour access-controlled park. Offering seamless accessibility and top-tier security, this space is ideal for businesses looking for a safe and efficient working environment with easy access for employees and clients alike.

Equipped with three-phase power, modern ablution facilities, and neat office spaces, this unit is designed for both industrial and commercial applications. A small mezzanine level provides additional storage or operational flexibility, maximizing efficiency