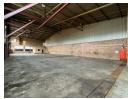

## 850sqm Warehouse TO LET in Stormill

850sqm warehouse is a standout property, offering ample space and advanced features for businesses requiring a high-capacity, secure, and well-equipped environment. Perfectly suited for large-scale industrial operations, it is located in a reputable, access-controlled park, providing 24/7 security and easy accessibility. The warehouse is equipped with a full sprinkler system for enhanced safety, ensuring peace of mind while protecting your valuable assets. It also boasts 400 amps of three-phase power, ideal for heavy machinery and equipment. The property includes the following key features:

- 400 amps of three-phase power to support large-scale industrial operations.
  Full sprinkler system for safety and fire protection.
- Second-floor offices providing a dedicated space for administrative and operational tasks.