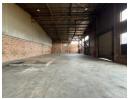

## 850sqm Warehouse TO LET in Stormill

850sqm warehouse is a standout property, offering ample space and advanced features for businesses requiring a high-capacity, secure, and well-equipped environment. Perfectly suited for large-scale industrial operations, it is located in a reputable, access-controlled park, providing 24/7 security and easy accessibility. The warehouse is equipped with a full sprinkler system for enhanced safety, ensuring peace of mind while protecting your valuable assets. It also boasts 400 amps of three-phase power, ideal for heavy machinery and equipment. The property includes the following key features:

- 400 amps of three-phase power to support large-scale industrial operations.
  Full sprinkler system for safety and fire protection.
- Second-floor offices providing a dedicated space for administrative and operational tasks.