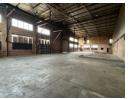

## 850sqm Warehouse TO LET in Stormill

850sqm warehouse is a standout property, offering ample space and advanced features for businesses requiring a high-capacity, secure, and well-equipped environment. Perfectly suited for large-scale industrial operations, it is located in a reputable, access-controlled park, providing 24/7 security and easy accessibility. The warehouse is equipped with a full sprinkler system for enhanced safety, ensuring peace of mind while protecting your valuable assets. It also boasts 400 amps of three-phase power, ideal for heavy machinery and equipment. The property includes the following key features:

- 400 amps of three-phase power to support large-scale industrial operations.
  Full sprinkler system for safety and fire protection.
- Second-floor offices providing a dedicated space for administrative and operational tasks.