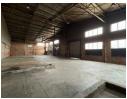

## 850sqm Warehouse TO LET in Stormill

850sqm warehouse is a standout property, offering ample space and advanced features for businesses requiring a high-capacity, secure, and well-equipped environment. Perfectly suited for large-scale industrial operations, it is located in a reputable, access-controlled park, providing 24/7 security and easy accessibility. The warehouse is equipped with a full sprinkler system for enhanced safety, ensuring peace of mind while protecting your valuable assets. It also boasts 400 amps of three-phase power, ideal for heavy machinery and equipment. The property includes the following key features:

- 400 amps of three-phase power to support large-scale industrial operations.
  Full sprinkler system for safety and fire protection.
- Second-floor offices providing a dedicated space for administrative and operational tasks.