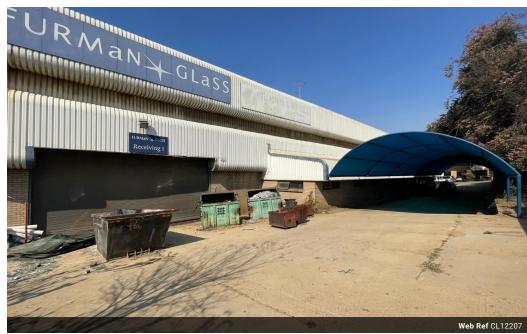

## 8,500m<sup>2</sup> Industrial Warehouse with Cranes & High Power Supply

Located in Stormill Extension 2, Roodepoort, this expansive 8,500m² industrial facility is ideal for large-scale operations. The double-story office block includes a mix of private offices, open-plan workspaces, boardrooms, and ablutions, providing a well-structured environment for administrative functions. With three-phase power delivering 1,500 amps and both 5-ton and 10-ton cranes, the warehouse is designed to support heavy-duty industrial activities.

The warehouse features impressive height, multiple roller shutter doors, and excellent natural lighting, ensuring streamlined logistics and operational efficiency. Additional amenities such as staff change rooms, showers, and an on-site canteen enhance