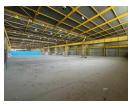

## 8,500m<sup>2</sup> Industrial Warehouse with Cranes & High Power Supply

Located in Stormill Extension 2, Roodepoort, this expansive 8,500m² industrial facility is ideal for large-scale operations. The double-story office block includes a mix of private offices, open-plan workspaces, boardrooms, and ablutions, providing a well-structured environment for administrative functions. With three-phase power delivering 1,500 amps and both 5-ton and 10-ton cranes, the warehouse is designed to support heavy-duty industrial activities.

The warehouse features impressive height, multiple roller shutter doors, and excellent natural lighting, ensuring streamlined logistics and operational efficiency. Additional amenities such as staff change rooms, showers, and an on-site canteen enhance