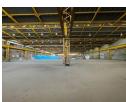

## 8,500m<sup>2</sup> Industrial Warehouse with Cranes & High Power Supply

Located in Stormill Extension 2, Roodepoort, this expansive 8,500m² industrial facility is ideal for large-scale operations. The double-story office block includes a mix of private offices, open-plan workspaces, boardrooms, and ablutions, providing a well-structured environment for administrative functions. With three-phase power delivering 1,500 amps and both 5-ton and 10-ton cranes, the warehouse is designed to support heavy-duty industrial activities.

The warehouse features impressive height, multiple roller shutter doors, and excellent natural lighting, ensuring streamlined logistics and operational efficiency. Additional amenities such as staff change rooms, showers, and an on-site canteen enhance