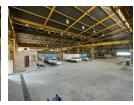

## 8,500m<sup>2</sup> Industrial Warehouse with Cranes & High Power Supply

Located in Stormill Extension 2, Roodepoort, this expansive 8,500m² industrial facility is ideal for large-scale operations. The double-story office block includes a mix of private offices, open-plan workspaces, boardrooms, and ablutions, providing a well-structured environment for administrative functions. With three-phase power delivering 1,500 amps and both 5-ton and 10-ton cranes, the warehouse is designed to support heavy-duty industrial activities.

The warehouse features impressive height, multiple roller shutter doors, and excellent natural lighting, ensuring streamlined logistics and operational efficiency. Additional amenities such as staff change rooms, showers, and an on-site canteen enhance