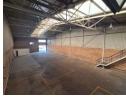

## 1,700m² Industrial Facility in Stormill – Secure & Functional

Strategically located in Stormill, Roodepoort, this 1,700m² industrial property is designed to enhance efficiency and productivity. Featuring well-maintained office and warehouse areas, modern amenities such as bathrooms and showers, and a reliable three-phase power supply, it offers a versatile space suited for various business operations. Ample parking bays add to the convenience, ensuring seamless daily workflow.

The warehouse is equipped with high ceilings, excellent natural lighting, and multiple roller shutter doors for easy access and smooth logistics. With comprehensive security measures in place, this facility provides a safe and well-organized working environment. Positioned in a sought-after industrial hub, this property is ideal for businesses looking for a secure, functional, and