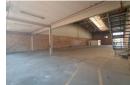

## 1,700m² Industrial Facility in Stormill – Secure & Functional

Strategically located in Stormill, Roodepoort, this 1,700m² industrial property is designed to enhance efficiency and productivity. Featuring well-maintained office and warehouse areas, modern amenities such as bathrooms and showers, and a reliable three-phase power supply, it offers a versatile space suited for various business operations. Ample parking bays add to the convenience, ensuring seamless daily workflow.

The warehouse is equipped with high ceilings, excellent natural lighting, and multiple roller shutter doors for easy access and smooth logistics. With comprehensive security measures in place, this facility provides a safe and well-organized working environment. Positioned in a sought-after industrial hub, this property is ideal for businesses looking for a secure, functional, and