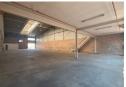

## 1,700m² Industrial Facility in Stormill – Secure & Functional

Strategically located in Stormill, Roodepoort, this 1,700m² industrial property is designed to enhance efficiency and productivity. Featuring well-maintained office and warehouse areas, modern amenities such as bathrooms and showers, and a reliable three-phase power supply, it offers a versatile space suited for various business operations. Ample parking bays add to the convenience, ensuring seamless daily workflow.

The warehouse is equipped with high ceilings, excellent natural lighting, and multiple roller shutter doors for easy access and smooth logistics. With comprehensive security measures in place, this facility provides a safe and well-organized working environment. Positioned in a sought-after industrial hub, this property is ideal for businesses looking for a secure, functional, and