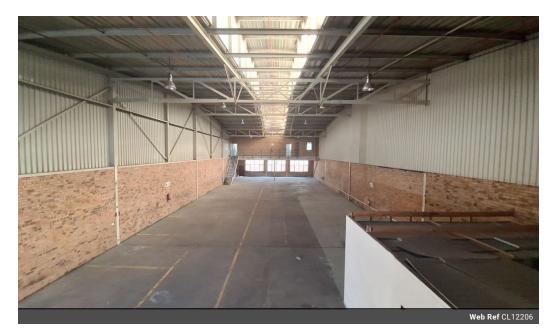

## 1,700m² Industrial Facility in Stormill – Secure & Functional

Strategically located in Stormill, Roodepoort, this 1,700m² industrial property is designed to enhance efficiency and productivity. Featuring well-maintained office and warehouse areas, modern amenities such as bathrooms and showers, and a reliable three-phase power supply, it offers a versatile space suited for various business operations. Ample parking bays add to the convenience, ensuring seamless daily workflow.

The warehouse is equipped with high ceilings, excellent natural lighting, and multiple roller shutter doors for easy access and smooth logistics. With comprehensive security measures in place, this facility provides a safe and well-organized working environment. Positioned in a sought-after industrial hub, this property is ideal for businesses looking for a secure, functional, and