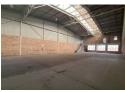

## 1,700m² Industrial Facility in Stormill – Secure & Functional

Strategically located in Stormill, Roodepoort, this 1,700m² industrial property is designed to enhance efficiency and productivity. Featuring well-maintained office and warehouse areas, modern amenities such as bathrooms and showers, and a reliable three-phase power supply, it offers a versatile space suited for various business operations. Ample parking bays add to the convenience, ensuring seamless daily workflow.

The warehouse is equipped with high ceilings, excellent natural lighting, and multiple roller shutter doors for easy access and smooth logistics. With comprehensive security measures in place, this facility provides a safe and well-organized working environment. Positioned in a sought-after industrial hub, this property is ideal for businesses looking for a secure, functional, and