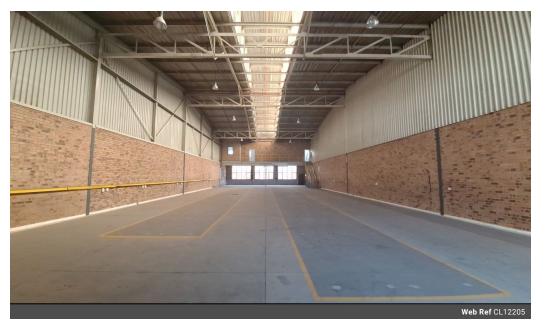

## 850m<sup>2</sup> Industrial Space in Stormill – Functional & Secure

Located in the thriving industrial hub of Stormill, Roodepoort, this 850m<sup>2</sup> property offers the perfect blend of functionality and convenience. Designed for diverse business operations, it features dedicated office and warehouse spaces, well-appointed bathrooms with showers, and essential amenities like three-phase power and ample parking. With robust security measures in place, this facility ensures a safe and productive working environment.

The warehouse boasts impressive height and abundant natural lighting, creating an efficient and comfortable workspace. A large roller shutter door allows for seamless logistics and smooth movement of goods, optimizing operations. Strategically positioned with excellent accessibility, this property is an exceptional choice for businesses seeking a well-equipped industrial space in a