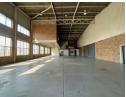

## 950m² Industrial Warehouse in Stormill Extension - Prime Location & Functionality

This well-positioned 950m² warehouse in the sought-after Stormill Extension, Roodepoort, is ideal for manufacturing, storage, or distribution. Featuring a spacious layout and a well-designed office section with air-conditioning, this facility ensures both operational efficiency and staff comfort. A large roller shutter door allows for seamless loading and unloading, streamlining logistics.

Equipped with three-phase power and a reliable sprinkler system, the property is designed for safety and high-performance industrial use. Additional amenities include a fully functional kitchen, staff restrooms, and ample parking for employees and visitors. Conveniently located near major transport routes, this warehouse offers excellent connectivity, making it a smart