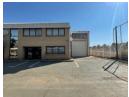

## 950m² Industrial Warehouse in Stormill Extension - Prime Location & Functionality

This well-positioned 950m² warehouse in the sought-after Stormill Extension, Roodepoort, is ideal for manufacturing, storage, or distribution. Featuring a spacious layout and a well-designed office section with air-conditioning, this facility ensures both operational efficiency and staff comfort. A large roller shutter door allows for seamless loading and unloading, streamlining logistics.

## **Features**

Zoning Industrial

| Interior         |     | Exterior             |     | Sizes      |       |
|------------------|-----|----------------------|-----|------------|-------|
| Air Conditioning | Yes | Security             | Yes | Floor Size | 950m² |
| Power 3 Phase    | Yes | Covered Parking Bays | 4   | Land Size  | 950m² |
| Power Amps       | 250 | Open Parking Bays    | 2   |            |       |