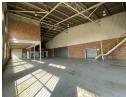

## 950m² Industrial Warehouse in Stormill Extension - Prime Location & Functionality

This well-positioned 950m² warehouse in the sought-after Stormill Extension, Roodepoort, is ideal for manufacturing, storage, or distribution. Featuring a spacious layout and a well-designed office section with air-conditioning, this facility ensures both operational efficiency and staff comfort. A large roller shutter door allows for seamless loading and unloading, streamlining logistics.

Equipped with three-phase power and a reliable sprinkler system, the property is designed for safety and high-performance industrial use. Additional amenities include a fully functional kitchen, staff restrooms, and ample parking for employees and visitors. Conveniently located near major transport routes, this warehouse offers excellent connectivity, making it a smart