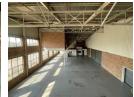

## 950m² Industrial Warehouse in Stormill Extension - Prime Location & Functionality

This well-positioned 950m² warehouse in the sought-after Stormill Extension, Roodepoort, is ideal for manufacturing, storage, or distribution. Featuring a spacious layout and a well-designed office section with air-conditioning, this facility ensures both operational efficiency and staff comfort. A large roller shutter door allows for seamless loading and unloading, streamlining logistics.

Equipped with three-phase power and a reliable sprinkler system, the property is designed for safety and high-performance industrial use. Additional amenities include a fully functional kitchen, staff restrooms, and ample parking for employees and visitors. Conveniently located near major transport routes, this warehouse offers excellent connectivity, making it a smart

## **Features**

Zoning Industrial

| Interior         |     | Exterior             |     | Sizes      |       |
|------------------|-----|----------------------|-----|------------|-------|
| Air Conditioning | Yes | Security             | Yes | Floor Size | 950m² |
| Power 3 Phase    | Yes | Covered Parking Bays | 4   | Land Size  | 950m² |
| Power Amps       | 250 | Open Parking Bays    | 2   |            |       |