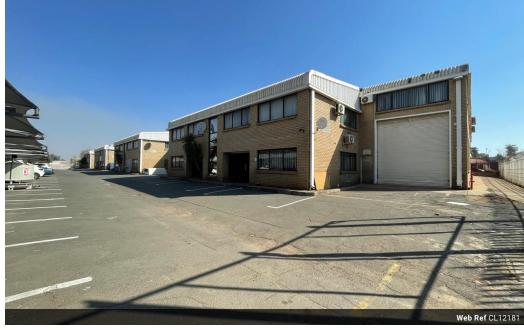

## 950m² Industrial Warehouse in Stormill Extension - Prime Location & Functionality

This well-positioned 950m² warehouse in the sought-after Stormill Extension, Roodepoort, is ideal for manufacturing, storage, or distribution. Featuring a spacious layout and a well-designed office section with air-conditioning, this facility ensures both operational efficiency and staff comfort. A large roller shutter door allows for seamless loading and unloading, streamlining logistics.

Equipped with three-phase power and a reliable sprinkler system, the property is designed for safety and high-performance industrial use. Additional amenities include a fully functional kitchen, staff restrooms, and ample parking for employees and visitors. Conveniently located near major transport routes, this warehouse offers excellent connectivity, making it a smart