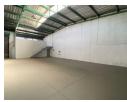

## Prime 275sqm Industrial Unit in Secure Business Park

This pristine 275sqm unit, located in a secure, 24-hour access-controlled business park, is move-in ready and perfect for a range of business operations. Featuring freshly redone floors, a high roller shutter door, and a flexible multi-floor office space, the layout is designed for efficiency and convenience.

Equipped with a reliable three-phase power supply and internal ablution facilities, this unit meets the operational needs of your business. Offering security, accessibility, and modern amenities, it's an ideal space for businesses seeking a strategic location to