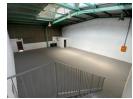

## Prime 275sqm Industrial Unit in Secure Business Park

This pristine 275sqm unit, located in a secure, 24-hour access-controlled business park, is move-in ready and perfect for a range of business operations. Featuring freshly redone floors, a high roller shutter door, and a flexible multi-floor office space, the layout is designed for efficiency and convenience.

Equipped with a reliable three-phase power supply and internal ablution facilities, this unit meets the operational needs of your business. Offering security, accessibility, and modern amenities, it's an ideal space for businesses seeking a strategic location to