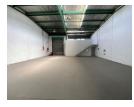

## Prime 275sqm Industrial Unit in Secure Business Park

This pristine 275sqm unit, located in a secure, 24-hour access-controlled business park, is move-in ready and perfect for a range of business operations. Featuring freshly redone floors, a high roller shutter door, and a flexible multi-floor office space, the layout is designed for efficiency and convenience.

Equipped with a reliable three-phase power supply and internal ablution facilities, this unit meets the operational needs of your business. Offering security, accessibility, and modern amenities, it's an ideal space for businesses seeking a strategic location to