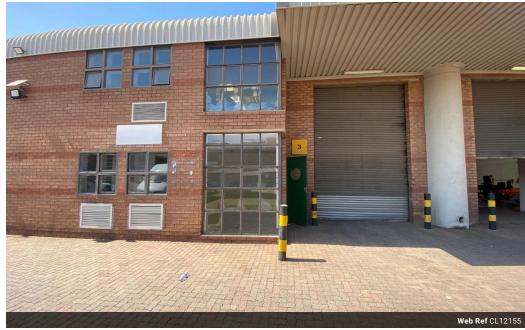

## Prime 275sqm Industrial Unit in Secure Business Park

This pristine 275sqm unit, located in a secure, 24-hour access-controlled business park, is move-in ready and perfect for a range of business operations. Featuring freshly redone floors, a high roller shutter door, and a flexible multi-floor office space, the layout is designed for efficiency and convenience.

Equipped with a reliable three-phase power supply and internal ablution facilities, this unit meets the operational needs of your business. Offering security, accessibility, and modern amenities, it's an ideal space for businesses seeking a strategic location to

## Features

Building Name Zoning Westar Park Industrial

Interior

Exterior Security

Power Amps 60

Yes

**Sizes** Floor Size Building Height

275m² 6m