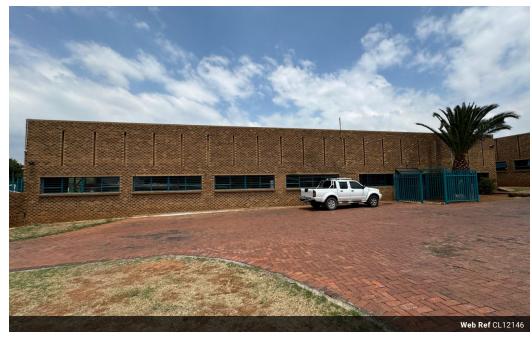

## Versatile 500m² Warehouse Available To Let or Buy

This 500m² warehouse offers the perfect combination of functionality and accessibility for businesses of all sizes. The facility features multiple office spaces, convenient ablution facilities, and a welcoming reception area, ensuring a professional and comfortable environment for staff and clients. Its flexible design caters to diverse operational needs, making it an ideal choice for manufacturing, storage, or light industrial use.

With direct road access and a high-visibility location, this property provides a strategic advantage for logistics and customer engagement. The warehouse is equipped with reliable three-phase power to support various operational requirements. Available