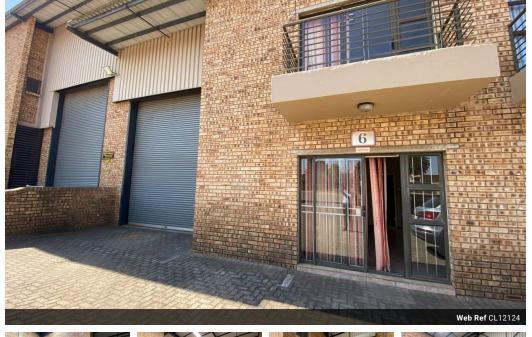

## 279m<sup>2</sup> Industrial Unit with Offices & Private Yard – Ideal for Business Operations

This versatile 279m<sup>2</sup> industrial unit offers a perfect blend of functionality and convenience, featuring a reliable three-phase power supply to accommodate a variety of industrial applications. The unit is equipped with a high roller shutter door, ensuring effortless access for large equipment and deliveries, while the well-maintained warehouse space provides an efficient and organized work environment.

Complementing the warehouse, the multi-floor office component offers a professional setting for administrative tasks and client meetings. Thoughtfully designed with ample space, the offices create a productive atmosphere, complete with ablution facilities for staff and visitors. A private yard adds further flexibility for storage or operational use. Situated in a secure industrial area, this