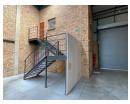

## 279m<sup>2</sup> Industrial Unit with Offices & Private Yard – Ideal for Business Operations

This versatile 279m<sup>2</sup> industrial unit offers a perfect blend of functionality and convenience, featuring a reliable three-phase power supply to accommodate a variety of industrial applications. The unit is equipped with a high roller shutter door, ensuring effortless access for large equipment and deliveries, while the well-maintained warehouse space provides an efficient and organized work environment.

Complementing the warehouse, the multi-floor office component offers a professional setting for administrative tasks and client meetings. Thoughtfully designed with ample space, the offices create a productive atmosphere, complete with ablution facilities for staff and visitors. A private yard adds further flexibility for storage or operational use. Situated in a secure industrial area, this