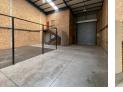

## 279m<sup>2</sup> Industrial Unit with Offices & Private Yard – Ideal for Business Operations

This versatile 279m<sup>2</sup> industrial unit offers a perfect blend of functionality and convenience, featuring a reliable three-phase power supply to accommodate a variety of industrial applications. The unit is equipped with a high roller shutter door, ensuring effortless access for large equipment and deliveries, while the well-maintained warehouse space provides an efficient and organized work environment.