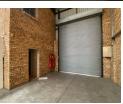

## 279m<sup>2</sup> Industrial Unit with Offices & Private Yard – Ideal for Business Operations

This versatile 279m<sup>2</sup> industrial unit offers a perfect blend of functionality and convenience, featuring a reliable three-phase power supply to accommodate a variety of industrial applications. The unit is equipped with a high roller shutter door, ensuring effortless access for large equipment and deliveries, while the well-maintained warehouse space provides an efficient and organized work environment.