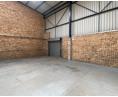

## 279m<sup>2</sup> Industrial Unit with Offices & Private Yard – Ideal for Business Operations

This versatile 279m<sup>2</sup> industrial unit offers a perfect blend of functionality and convenience, featuring a reliable three-phase power supply to accommodate a variety of industrial applications. The unit is equipped with a high roller shutter door, ensuring effortless access for large equipment and deliveries, while the well-maintained warehouse space provides an efficient and organized work environment.

Complementing the warehouse, the multi-floor office component offers a professional setting for administrative tasks and client meetings. Thoughtfully designed with ample space, the offices create a productive atmosphere, complete with ablution facilities for staff and visitors. A private yard adds further flexibility for storage or operational use. Situated in a secure industrial area, this